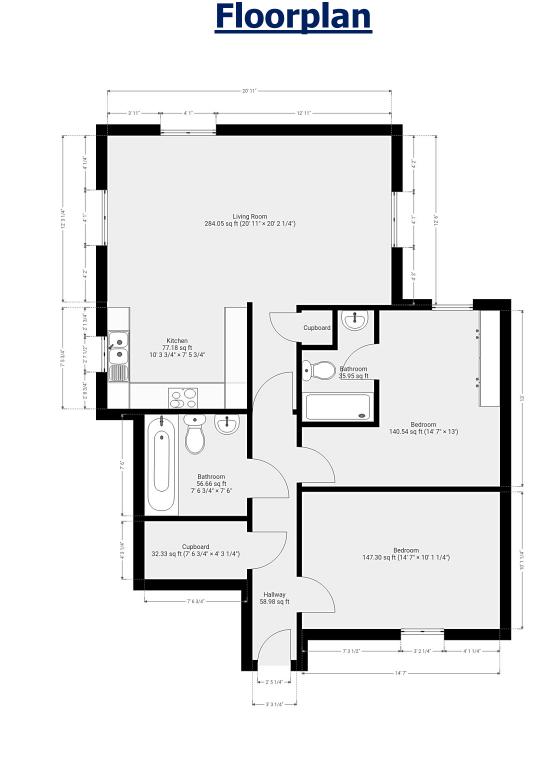

### **Overview**

- Ground Floor Apartment
- Modern Interior Design
- Two Double Bedrooms
- Fully Fitted Kitchen with Appliances
- Open Plan Lounge Area
- Family Sized Bathroom and Ensuite
- Offered Unfurnished
- Town Centre Location
- Close Proximity to Rail Station
- Energy Rating: C
- Council Tax Band: C

The property comprises of a spacious open-plan living area complete with dual aspect windows, offering views over the communal garden areas, and allowing for an abundance of natural light to flow freely throughout the room. The kitchen area is complete with wooden shaker styled wall and base units, completed with integrated appliances such as a washing machine and tabletop dishwasher.

The master bedroom is complete with wall mounted fitted wardrobes, complete with storage compartments and wooden sliding doors, complimenting the neutral colour scheme throughout. In addition, this bedroom houses an ensuite shower room, complete with fitted suite, including of a walk-in shower unit, finished in floor to ceiling tiles.

Further down the hallway you will also be greeted by a second double sized bedroom, and located within this apartment is a family sized tiled bathroom, complete with a fitted suite.

The Cavell Drive Development is located within proximity to various local amenities inclusive of the Nags Head pub and restaurant, the Nuffield Fitness and Wellbeing Gym, as well as a variety of coffee shops, bars, restaurants and supermarkets. Within just a 1.0-mile radius you will also have access to the mainline train station offering direct services into London Liverpool Street, Stansted Airport and Cambridge City Centre. This apartment also benefits from an allocated parking bay located to the rear of the block itself.