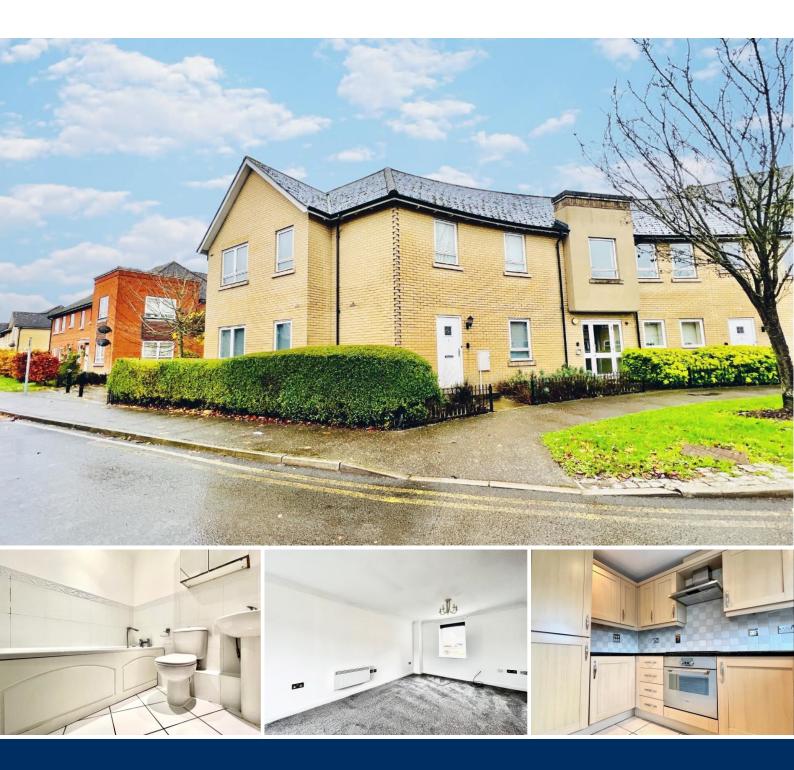

### **Overview**

- Ground Floor Apartment
- Modern Interior Design
- Two Double Bedrooms
- Fully Fitted Kitchen with Appliances
- Open Plan Lounge Area
- Family Sized Bathroom and Ensuite
- Offered Unfurnished
- Town Centre Location
- Close Proximity to Rail Station
- Energy Rating: C
- Council Tax Band: C

### Description

PM Estates are pleased to introduce this recently decorated; ground floor apartment situated in the ever-popular Cavell Drive development within walking distance of the town centre of Bishops Stortford itself. This well-proportioned and immaculately presented apartment is available now on the rental market and is offered unfurnished.

The property comprises of a spacious open-plan living area complete with dual aspect windows, offering views over the communal garden areas, and allowing for an abundance of natural light to flow freely throughout the room. The kitchen area is complete with wooden shaker styled wall and base units, completed with integrated appliances such as a washing machine and tabletop dishwasher.

The master bedroom is complete with wall mounted fitted wardrobes, complete with storage compartments and wooden sliding doors, complimenting the neutral colour scheme throughout. In addition, this bedroom houses an ensuite shower room, complete with fitted suite, including of a walk-in shower unit, finished in floor to ceiling tiles.

Further down the hallway you will also be greeted by a second double sized bedroom, and located within this apartment is a family sized tiled bathroom, complete with a fitted suite.

The Cavell Drive Development is located within proximity to various local amenities inclusive of the Nags Head pub and restaurant, the Nuffield Fitness and Wellbeing Gym, as well as a variety of coffee shops, bars, restaurants and supermarkets. Within just a 1.0-mile radius you will also have access to the mainline train station offering direct services into London Liverpool Street, Stansted Airport and Cambridge City Centre. This apartment also benefits from an allocated parking bay located to the rear of the block itself.