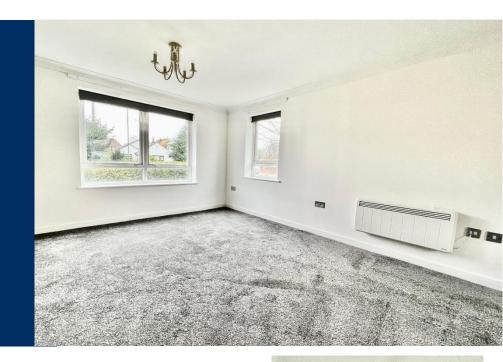

The property comprises of a spacious open-plan living area complete with dual aspect windows, offering views over the communal garden areas, and allowing for an abundance of natural light to flow freely throughout the room. The kitchen area is complete with wooden shaker styled wall and base units, completed with integrated appliances such as a washing machine and tabletop dishwasher.