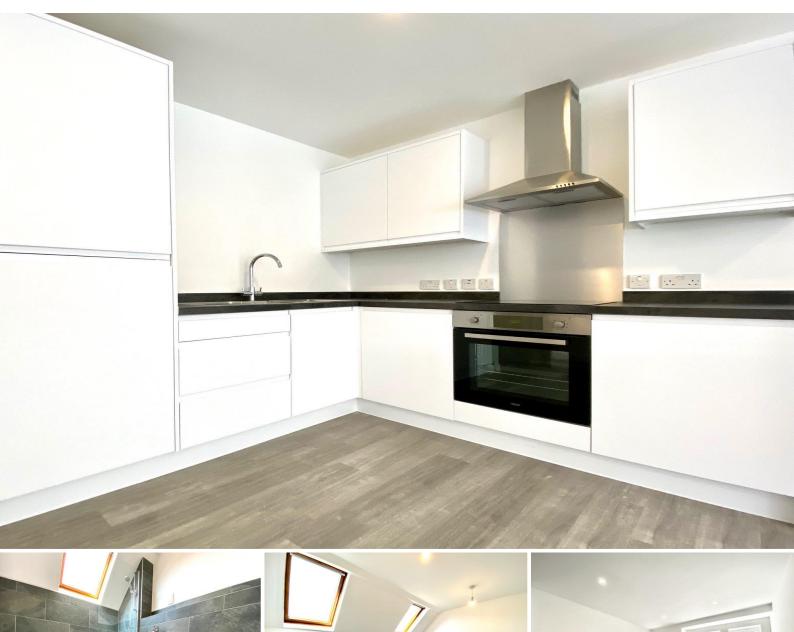

## **Description**

We are pleased to introduce this first floor one-bedroom modern apartment situated in the heart of Bishops Stortford's Town Centre and located a convenient two-minute walk away from the Mainline Rail Station, offering direct services into London Liverpool Street and Stansted Airport making this an ideal choice for city workers and airport staff alike.

This property comes with the offering of one double bedroom, as well as a light and airy naturally lit open-plan living area inclusive of a fitted kitchen with integrated appliances. This apartment also benefits from a family sized bathroom with both bath and shower facilities as well as a heated towel rail fixed to the wall.