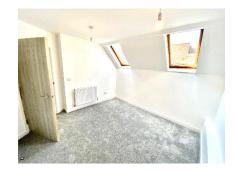

## **Overview**

- First Floor Apartment
- Modern Interior
- One Double Bedroom
- Family Sized Bathroom
- Fitted Kitchen with Integrated Appliances
- Open-Plan Living Area
- Offered Unfurnished
- Walking Distance to Rail Station
- Energy Rating D
- Council Tax Band C

This property comes with the offering of one double bedroom, as well as a light and airy naturally lit open-plan living area inclusive of a fitted kitchen with integrated appliances. This apartment also benefits from a family sized bathroom with both bath and shower facilities as well as a heated towel rail fixed to the wall.