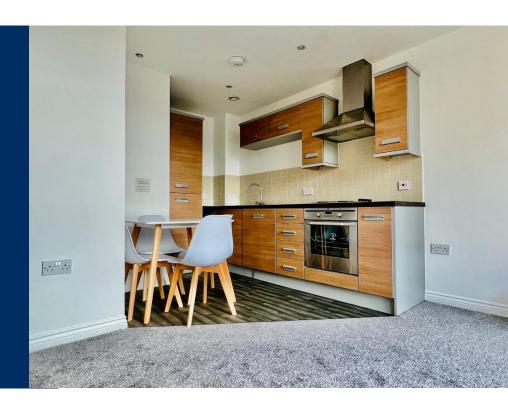

## **Overview**

- Third Floor Apartment
- One Double Bedroom
- Popular Riverside Wharf Development
- Open-Plan Living Area
- Fully Fitted Kitchen
- Integrated Appliances
- Family Sized Tiled Bathroom
- Offered Furnished
- Town Centre Location
- Walking Distance to Station
- Energy Rating: B
- Council Tax Band: B

## **Description**

PM Estates are pleased to introduce this one-bedroom apartment within the prestigious Riverside Wharf development which is renowned for its town centre location and modern finish.

This furnished apartment comprises of an open plan living area, complete with modern fitted kitchen, inclusive of integrated appliances. The property has a double sized bedroom, along with the addition of a family sized tiled bathroom.