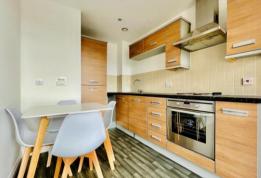

## **Overview**

- Third Floor Apartment
- One Double Bedroom
- Popular Riverside Wharf Development
- Open-Plan Living Area
- Fully Fitted Kitchen
- Integrated Appliances
- Family Sized Tiled Bathroom
- Offered Furnished
- Town Centre Location
- Walking Distance to Station
- Energy Rating: B
- Council Tax Band: B

## **Description**

PM Estates are pleased to introduce this one-bedroom apartment within the prestigious Riverside Wharf development which is renowned for its town centre location and modern finish.

This furnished apartment comprises of an open plan living area, complete with modern fitted kitchen, inclusive of integrated appliances. The property has a double sized bedroom, along with the addition of a family sized tiled bathroom.