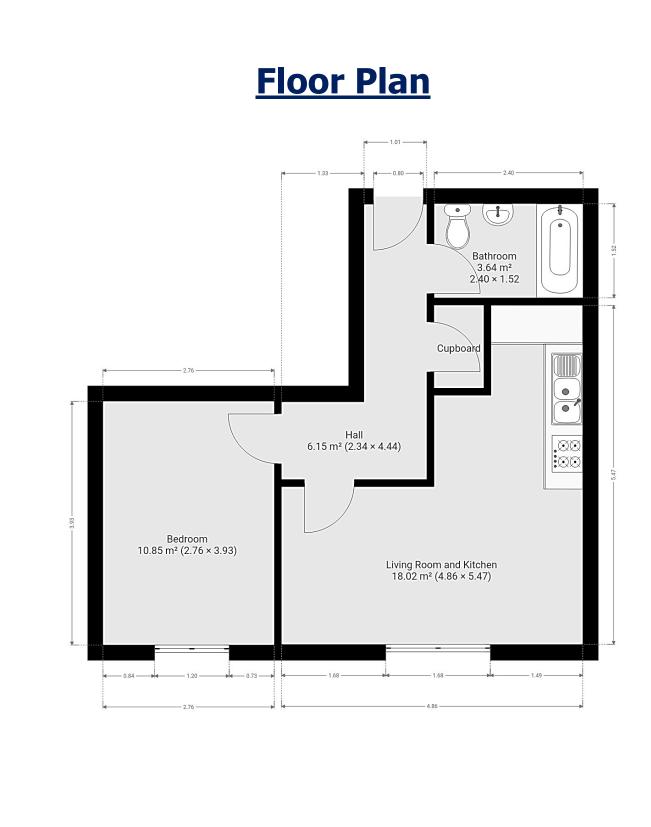

## **Overview**

- Third Floor Apartment
- One Double Bedroom
- Popular Riverside Wharf Development
- Open-Plan Living Area
- Fully Fitted Kitchen
- Integrated Appliances
- Family Sized Tiled Bathroom
- Offered Furnished
- Town Centre Location
- Walking Distance to Station
- Energy Rating: B
- Council Tax Band: B

### Description

PM Estates are pleased to introduce this one-bedroom apartment within the prestigious Riverside Wharf development which is renowned for its town centre location and modern finish.

This furnished apartment comprises of an open plan living area, complete with modern fitted kitchen, inclusive of integrated appliances. The property has a double sized bedroom, along with the addition of a family sized tiled bathroom.