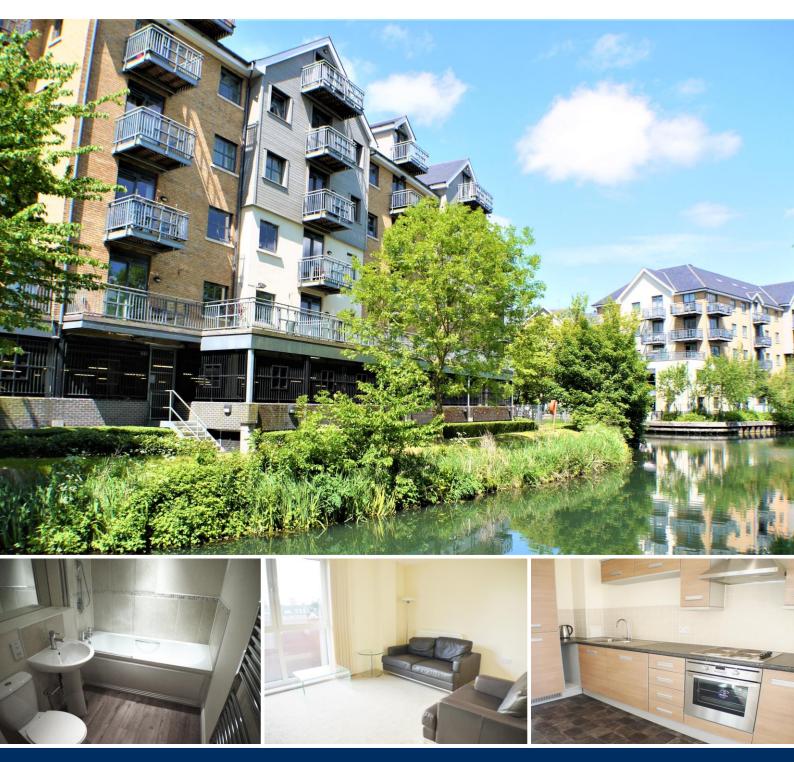

## **Overview**

- Third Floor Apartment
- One Double Bedroom
- Popular Riverside Wharf Development
- Open-Plan Living Area
- Fully Fitted Kitchen
- Integrated Appliances
- Family Sized Tiled Bathroom
- Offered Furnished
- Town Centre Location
- Walking Distance to Station
- Energy Rating: B
- Council Tax Band: B

### Description

PM Estates are pleased to introduce this one-bedroom apartment within the prestigious Riverside Wharf development which is renowned for its town centre location and modern finish.

This furnished apartment comprises of an open plan living area, complete with modern fitted kitchen, inclusive of integrated appliances. The property has a double sized bedroom, along with the addition of a family sized tiled bathroom.

Bishops Stortford Town Centre has become a sought-after location for both commuters looking to take advantage of access to London Liverpool Street and Stansted Airport alike. Riverside Wharf is a two-minute walk to the mainline rail station which also offers services to Cambridge.