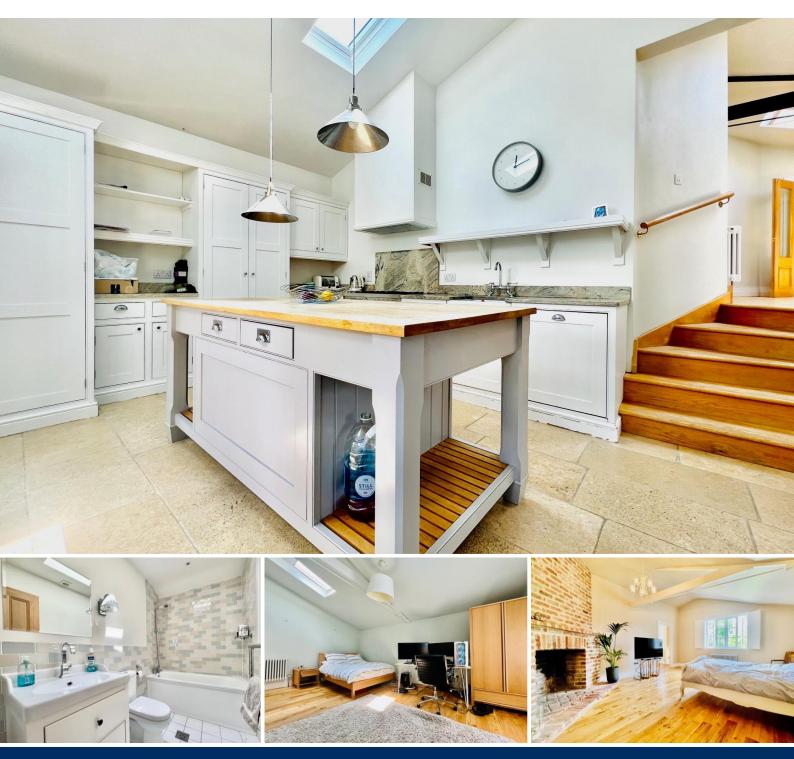

#### **Overview**

- Detached Family Home
- Four Double Bedrooms
- Fully Fitted Kitchen with Appliances
- Open-Plan Dining Room
- Family Sized Tiled Bathroom and Ensuite
- Offered Unfurnished
- Private Garden and Driveway
- Energy Rating: C
- Council Tax Band: F

#### Description

This stunning 4-bedroom detached, family home, is located along the highly desirable Maze Green Road which sits directly adjacent to the globally renowned Bishops Stortford College. The property itself also sits just a 7-minutes walk from the town centre of Bishops Stortford.

This home is immaculately presented throughout offering a high spec, fully fitted kitchen inclusive of white goods as well as a dual aspect, open plan living/ dining area which looks out onto the exceptionally large, private well-kept front garden area complete with both decking and patio areas – perfect for summer nights with company.

The property also boasts as many as 4 double bedrooms with the master also home to built in wardrobes and an en-suite wetroom. The secondary bedroom here is also inclusive of a private en-suite shower room with both bath and shower facilities. There is also the addition of contemporary family sized fully tiled wet room. Storage space is offered in abundance here with the cellar also accessible via the side of the property itself. There is an allocation for 2 cars on the driveway.