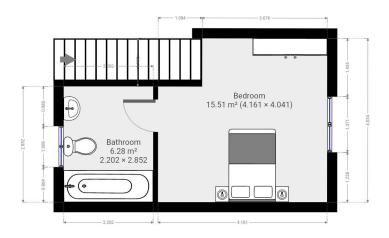

## **Floor Plan**

7 Riverside Walk, South Street, Bishop's Stortford, Herts CM23 3AG

Tel: 01279 654646

Email: info@pm-estates.co.uk

www.pm-estates.co.uk

PM Estates wish to advise prospective purchasers that we have not checked the services or appliances. The sales particulars have been prepared as a guide only; any floor-plan or map is for illustrative purposes only. PM Estates, for themselves and for the vendors or lessors of this property whose agents they are give notice that: the particulars have been produced in good faith; do not constitute any part of a contract; no person in the employment of PM Estates has any authority to make or give any representation of warranty in relation to this property.

This self-contained annex opens into a generously sized open-plan living area which flows onto a fitted kitchen area with freestanding appliances inclusive of a washing machine.

Upstairs you will be greeted by a sizable bedroom complete with furnishings, including a bespoke fitted wardrobe, and access to a private family sized ensuite bathroom. The property also benefits from driveway parking for one car.