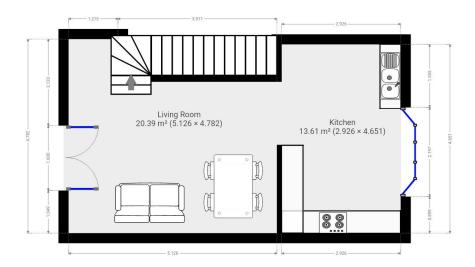

## **Floor Plan**

7 Riverside Walk, South Street, Bishop's Stortford, Herts CM23 3AG

Tel: 01279 654646

Email: info@pm-estates.co.uk

www.pm-estates.co.uk

PM Estates wish to advise prospective purchasers that we have not checked the services or appliances. The sales particulars have been prepared as a guide only; any floor-plan or map is for illustrative purposes only. PM Estates, for themselves and for the vendors or lessors of this property whose agents they are give notice that: the particulars have been produced in good faith; do not constitute any part of a contract; no person in the employment of PM Estates has any authority to make or give any representation of warranty in relation to this property.

This self-contained annex opens into a generously sized open-plan living area which flows onto a fitted kitchen area with freestanding appliances inclusive of a washing machine.

Upstairs you will be greeted by a sizable bedroom complete with furnishings, including a bespoke fitted wardrobe, and access to a private family sized ensuite bathroom. The property also benefits from driveway parking for one car.