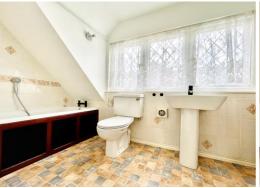

## **Overview**

- Annex
- One Double Bedroom
- Private Ensuite Bathroom
- Offered Furnished
- Fitted Kitchen with Appliances
- Open Plan Living Area
- Private Side Access
- Driveway Parking
- Access to Shared Garden
- All Bills Included, excluding Electricity
- Energy Rating D

This self-contained annex opens into a generously sized open-plan living area which flows onto a fitted kitchen area with freestanding appliances inclusive of a washing machine.

Upstairs you will be greeted by a sizable bedroom complete with furnishings, including a bespoke fitted wardrobe, and access to a private family sized ensuite bathroom. The property also benefits from driveway parking for one car.