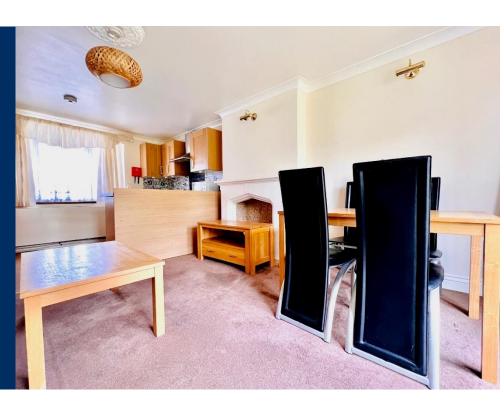

## **Overview**

- Annex
- One Double Bedroom
- Private Ensuite Bathroom
- Offered Furnished
- Fitted Kitchen with Appliances
- Open Plan Living Area
- Private Side Access
- Driveway Parking
- Access to Shared Garden
- All Bills Included, excluding Electricity
- Energy Rating D

This self-contained annex opens into a generously sized open-plan living area which flows onto a fitted kitchen area with freestanding appliances inclusive of a washing machine.

Upstairs you will be greeted by a sizable bedroom complete with furnishings, including a bespoke fitted wardrobe, and access to a private family sized ensuite bathroom. The property also benefits from driveway parking for one car.