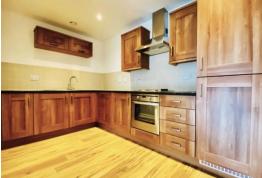

The apartment also boasts a fully fitted dark oak coloured kitchen area home to integrated appliances inclusive of a dishwasher. Furthermore, the property comes furnished and is inclusive of a sofa, table and chairs and a double bed and accompanying wardrobe and chest of drawers within the master bedroom itself. The property also includes a family sized tiled bathroom with showering facilities.