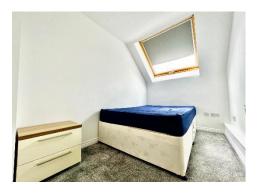

The apartment also boasts a fully fitted dark oak coloured kitchen area home to integrated appliances inclusive of a dishwasher. Furthermore, the property comes furnished and is inclusive of a sofa, table and chairs and a double bed and accompanying wardrobe and chest of drawers within the master bedroom itself. The property also includes a family sized tiled bathroom with showering facilities.