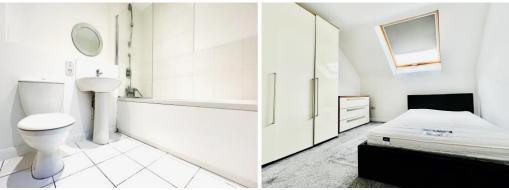

The apartment also boasts a fully fitted dark oak coloured kitchen area home to integrated appliances inclusive of a dishwasher. Furthermore, the property comes furnished and is inclusive of a sofa, table and chairs and a double bed and accompanying wardrobe and chest of drawers within the master bedroom itself. The property also includes a family sized tiled bathroom with showering facilities.