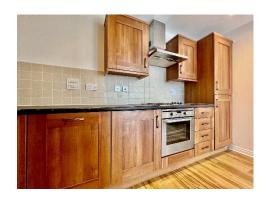

The apartment also boasts a fully fitted dark oak coloured kitchen area home to integrated appliances inclusive of a dishwasher. Furthermore, the property comes furnished and is inclusive of a sofa, table and chairs and a double bed and accompanying wardrobe and chest of drawers within the master bedroom itself. The property also includes a family sized tiled bathroom with showering facilities.