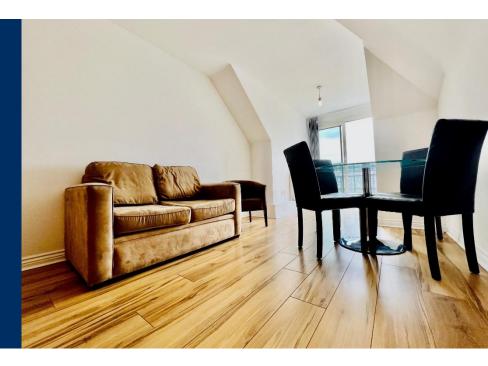

Immaculately presented, this contemporary apartment lends itself to single professionals and couples alike with its spacious and open plan living area home to a light and airy ambience which simply cannot be ignored. This is owed entirely to the clever inclusion of sliding doors at the foot of the room leading on to a balcony providing views of both the River Stort and the town centre itself.

The apartment also boasts a fully fitted dark oak coloured kitchen area home to integrated appliances inclusive of a dishwasher. Furthermore, the property comes furnished and is inclusive of a sofa, table and chairs and a double bed and accompanying wardrobe and chest of drawers within the master bedroom itself. The property also includes a family sized tiled bathroom with showering facilities.