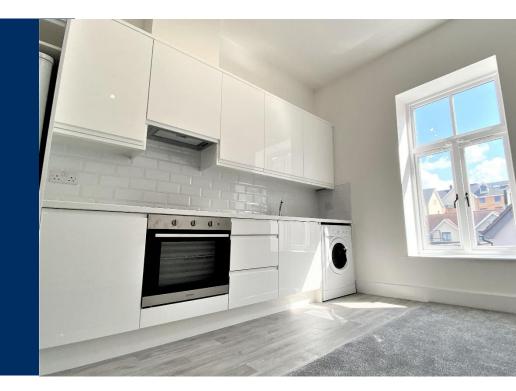

This apartment is offered to the rental market unfurnished and comprises of a generously sized light and airy open-plan living reception area home to a fitted kitchen with integrated appliances inclusive of an oven and induction hob on a sleek ivory coloured laminate worktop. The kitchen is finished with stone effect laminate flooring which works in tandem with the sleek high gloss cupboards fitted within.