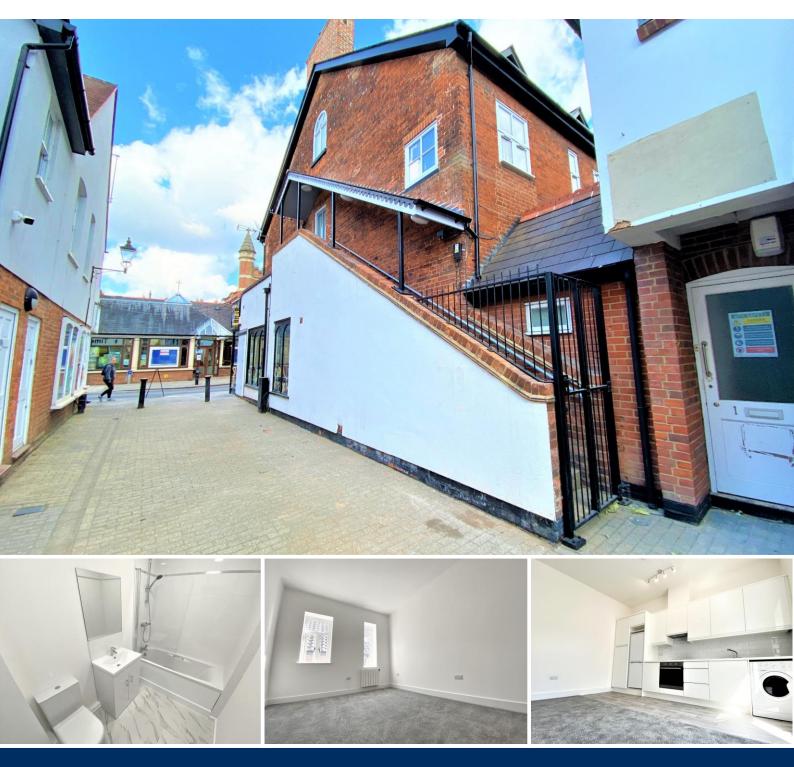

#### Overview

- First Floor Apartment
- Modern Design
- One Double Bedroom
- Family Sized tiled Bathroom
- Open-Plan Living Area
- Fully Fitted Kitchen
- Integrated Appliances
- Offered Unfurnished
- Town Centre Location
- Energy Rating: D
- Council Tax Band: B

#### Description

PM Estates are pleased to introduce this well presented modern first floor one bedroom apartment situated on South Street in the very heart of the historic market town of Bishops Stortford and just 0.3 miles from the mainline rail station offering direct services into London Liverpool Street, Stansted Airport & Cambridge City Centre - lending itself to city commuters and airport workers alike.

This apartment is offered to the rental market unfurnished and comprises of a generously sized light and airy open-plan living reception area home to a fitted kitchen with integrated appliances inclusive of an oven and induction hob on a sleek ivory coloured laminate worktop. The kitchen is finished with stone effect laminate flooring which works in tandem with the sleek high gloss cupboards fitted within.

Throughout the living area, hallway, and bedrooms you will be greeted by fitted greycoloured carpets in keeping with the modern feel throughout the property. The property also benefits from exceptionally high ceilings which only serves to further amplify the spacious, airy feel throughout. The bedroom is exceptionally well proportioned with ample space for storage and furnishings.

The apartment is also home to a family sized bathroom complete with both bath and shower facilities as a part of a three-piece suite with basin and WC. The bathroom also benefits from tiled flooring.

South Street is situated just a stones' throw away from many of the town's local amenities such as the Nuffield Health Gym & Spa complex, the locally renowned and ever popular South Street Pantry tearoom as well as the M&S Foodhall to name but a few.