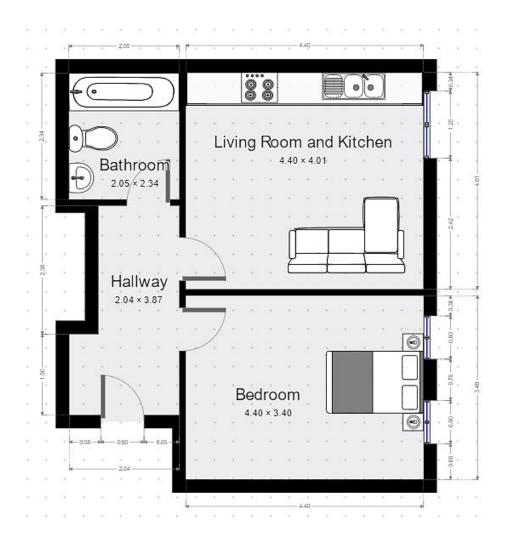

#### Overview

- First Floor Apartment
- Modern Design
- One Double Bedroom
- Family Sized tiled Bathroom
- Open-Plan Living Area
- Fully Fitted Kitchen
- Integrated Appliances
- Offered Unfurnished
- Town Centre Location
- Energy Rating: D
- Council Tax Band: B

This apartment is offered to the rental market unfurnished and comprises of a generously sized light and airy open-plan living reception area home to a fitted kitchen with integrated appliances inclusive of an oven and induction hob on a sleek ivory coloured laminate worktop. The kitchen is finished with stone effect laminate flooring which works in tandem with the sleek high gloss cupboards fitted within.

Throughout the living area, hallway, and bedrooms you will be greeted by fitted greycoloured carpets in keeping with the modern feel throughout the property. The property also benefits from exceptionally high ceilings which only serves to further amplify the spacious, airy feel throughout. The bedroom is exceptionally well proportioned with ample space for storage and furnishings.

The apartment is also home to a family sized bathroom complete with both bath and shower facilities as a part of a three-piece suite with basin and WC. The bathroom also benefits from tiled flooring.

South Street is situated just a stones' throw away from many of the town's local amenities such as the Nuffield Health Gym & Spa complex, the locally renowned and ever popular South Street Pantry tearoom as well as the M&S Foodhall to name but a few.