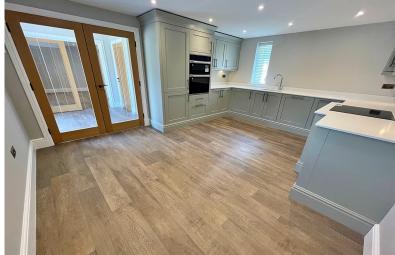

This refurbished cottage has been beautifully finished to a high standard, offering large, modern kitchen/diner, a separate family room, with downstairs WC. Upstairs consists of two large double bedrooms with views across the lakes and a well presented family bathroom with bath and shower overhead.