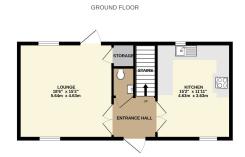

This refurbished cottage has been beautifully finished to a high standard, offering large, modern kitchen/diner, a separate family room, with downstairs WC. Upstairs consists of two large double bedrooms with views across the lakes and a well presented family bathroom with bath and shower overhead.

The site has it's own private drainage system.

The property benefits from super fast fibre broadband

1ST FLOOR

This Floor Plan is for guidance only and is NOT to SCALE Made with Metropix ©2024