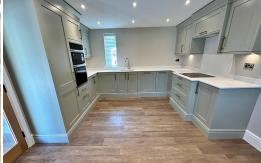

This refurbished cottage has been beautifully finished to a high standard, offering large, modern kitchen/diner, a separate family room, with downstairs WC. Upstairs consists of two large double bedrooms with views across the lakes and a well presented family bathroom with bath and shower overhead.