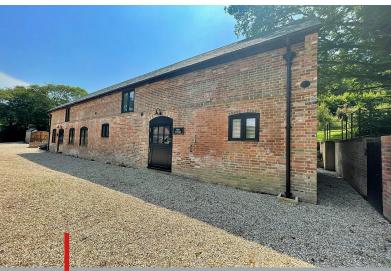

wareham@goadsby.com

Wareham, Dorsef BH20 4|X

A truly unique property, this charming two bedroom, semi detached cottage is situated within a private gated development, which used to consist of an old mill and surrounding cottages.

This refurbished cottage has been beautifully finished to a high standard, offering large, modern kitchen/diner, a separate family room, with downstairs WC. Upstairs consists of two large double bedrooms with views across the lakes and a well presented family bathroom with bath and shower overhead.