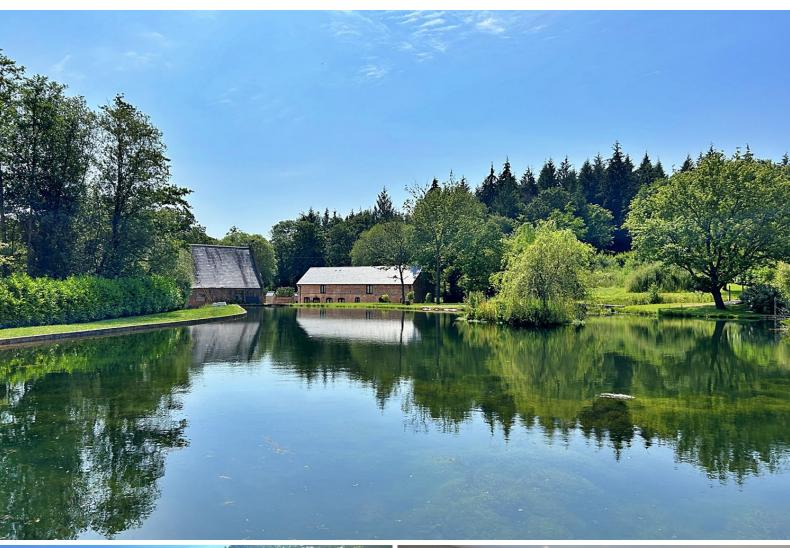

wareham@goadsby.com

Wareham, Dorsef BH20 4|X

A truly unique property, this charming two bedroom, semi detached cottage is situated within a private gated development, which used to consist of an old mill and surrounding cottages.

This refurbished cottage has been beautifully finished to a high standard, offering large, modern kitchen/diner, a separate family room, with downstairs WC. Upstairs consists of two large double bedrooms with views across the lakes and a well presented family bathroom with bath and shower overhead.

The property benefits from water source heating, a private rear courtyard, parking for 2/3 cars and this is located by the most stunning grounds with access across the lakes and up to the surrounding woodlands.