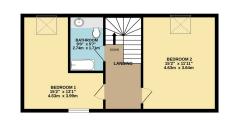

This refurbished cottage has been beautifully finished to a high standard, offering large, modern kitchen/diner, a separate family room, with downstairs WC. Upstairs consists of two large double bedrooms with views across the lakes and a well presented family bathroom with bath and shower overhead.

The site has it's own private drainage system.

The property benefits from super fast fibre broadband

1ST FLOOR

This Floor Plan is for guidance only and is NOT to SCALE Made with Metropix ©2024