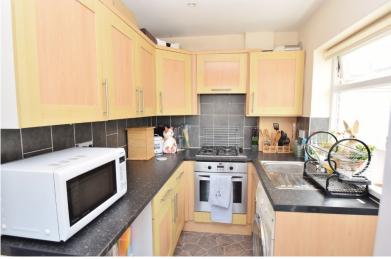

This property consists of a well presented kitchen diner, separate living room, two double bedrooms and family bathroom. Outside consists of front and rear garden with access to a garage and driveway parking. There is a sun room off bedroom 1, which allows access into the enclosed rear garden.