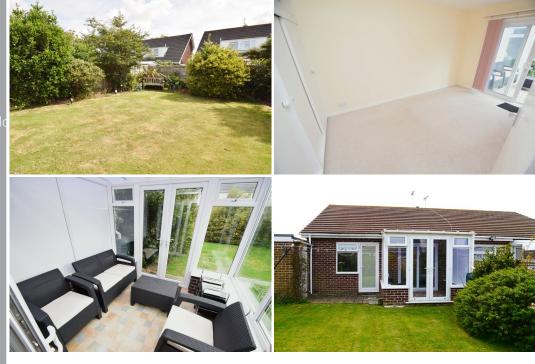

01929 555400 wareham@goadsby.com

10 West Street Wareham, Dorset BH20 4IX

Goadsby are delighted to offer this two bedroom semi detached bungalow in the popular area of Wool, offering excellent transport links and ample local amenities.

This property consists of a well presented kitchen diner, separate living room, two double bedrooms and family bathroom. Outside consists of front and rear garden with access to a garage and driveway parking. There is a sun room off bedroom 1, which allows access into the enclosed rear garden.

This property is available now on an unfurnished basis.

Disclaimer - please note the images used for advertising are from 2016.