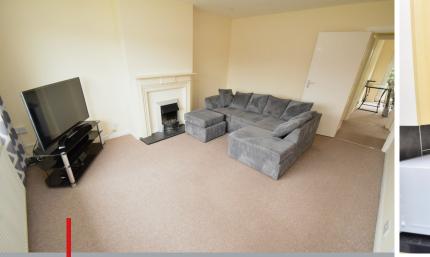

This property consists of a well presented kitchen diner, separate living room, two double bedrooms and family bathroom. Outside consists of front and rear garden with access to a garage and driveway parking. There is a sun room off bedroom 1, which allows access into the enclosed rear garden.