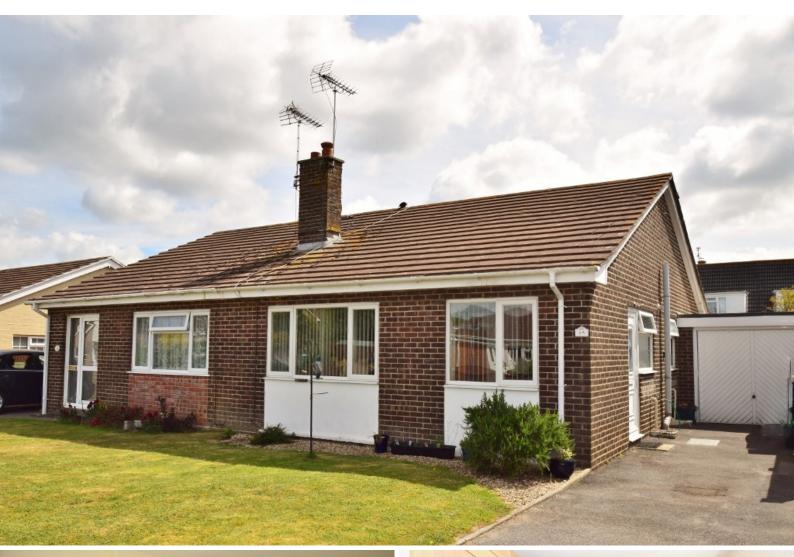

# TWO BEDROOM SEMI-DETACHED BUNGALOW IN WOOL.

- Two Bedroom Semi-Detached Bunga
- Available Unfurnished
- Garage and Driveway parking
- Rear Enclosed Garden
- EPC Rating: Band C

01929 555400 wareham@goadsby.com

10 West Street Wareham, Dorset BH20 4IX

Goadsby are delighted to offer this two bedroom semi detached bungalow in the popular area of Wool, offering excellent transport links and ample local amenities.

This property consists of a well presented kitchen diner, separate living room, two double bedrooms and family bathroom. Outside consists of front and rear garden with access to a garage and driveway parking. There is a sun room off bedroom 1, which allows access into the enclosed rear garden.