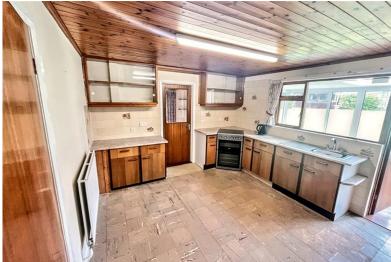

# 01929 555400

wareham@goadsby.com

10 West Street
Wareham, Dorse
BH20 4JX

Goadsby in Wareham are proud to offer this three bedroom detached family home set within a popular village location, offering local shops, schools and amenities right on your doorstep. This property offers a large family sitting room, spacious kitchen with larder and downstairs WC, a separate dining room which backs onto the side patio and a separate utility room, adjacent to the well presented rear garden with summer house. Upstairs comprises three double bedrooms and a family bathroom. Further benefits include gas central heating, being offered on a long term and unfurnished basis and having parking for 2/3 cars at the rear, accessible via Back Lane.

Please note the double garages at the rear are not included in the let, these are used by the landlord and occasional access will need to be provided with sufficient notice.

Please note the kitchen flooring is being replaced and a few double glazing units are being replaced in the next few weeks.