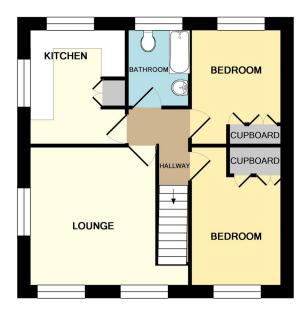

Reference: 134666

A Well presented, two bedroom, first floor flat. Offered on a fully furnished basis and situated in the beautiful village of West Lulworth. The property comprises of a good size living room, separate kitchen, two bedrooms and bathroom. The property also has a garage and is offered furnished.

## GROUND FLOOR

Measurements quoted are approximate and for guidance only. Fixtures, fittings, services & appliances have not been tested and therefore no guarantee can be given that they are in working order. Images have been produced for information and it cannot be inferred that for the formation and it cannot be inferred that for the formation with the formation with the formation and it cannot be inferred that for the formation is the formation of the formation and it cannot be inferred that for the formation is the formation and it cannot be inferred that for the formation is the formation are believed to be correct but their accuracy is not guaranteed and they do not constitute an offer or form part of a contract. Solicitors are specifically requested to verify the sales particulars details in the pre-contract enquiries, in particular: price, local and other searches.