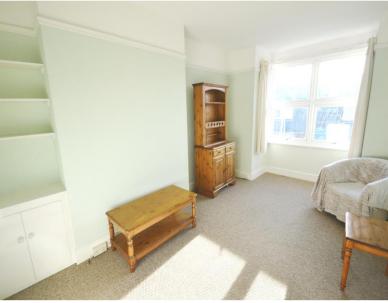

The main bedroom could easily accommodate a double bed and other pieces of freestanding furniture. This bedroom has a large skylight which provides extra light into the room. The second bedroom is situated to the front of the property, benefits from fitted wardrobes and could easily accommodate a double bed. The bathroom has part tiled walls, with a 3 piece white suite comprising WC, wash hand basin and P-shaped bath with shower over.