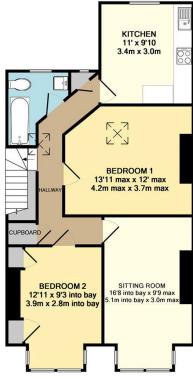

## Location

From the communal entrance, stairs lead up to the landing, with door and further stairs leading up to the apartment, giving access through to the hallway with doors to principal rooms

The sitting room is situated to the front aspect with a large bay window overlooking Station Road. The kitchen has a range of eye and low level cupboards, with space for freestanding cooker, fridge/freezer and plumbing for a washing machine. The kitchen is a generous size with space for a breakfast table and chairs and also has sea glimpses.

The main bedroom could easily accommodate a double bed and other pieces of freestanding furniture. This bedroom has a large skylight which provides extra light into the room. The second bedroom is situated to the front of the property, benefits from fitted wardrobes and could easily accommodate a double bed. The bathroom has part tiled walls, with a 3 piece white suite comprising WC, wash hand basin and P-shaped bath with shower over.

GROUND FLOOR

This Floor Plan is for guidance only and is NOT to SCALE Made with Metropix ©2016

SWANAGE -

12 Station Road, Swanage Dorset, BH19 1AE

t: 01929 425055 e: swanage@goadsby.com

Brochure prepared by Hannah Palmer