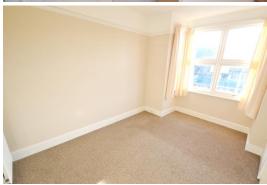

The main bedroom could easily accommodate a double bed and other pieces of freestanding furniture. This bedroom has a large skylight which provides extra light into the room. The second bedroom is situated to the front of the property, benefits from fitted wardrobes and could easily accommodate a double bed. The bathroom has part tiled walls, with a 3 piece white suite comprising WC, wash hand basin and P-shaped bath with shower over.