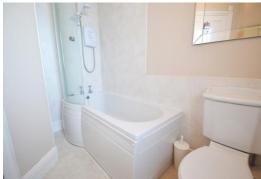

The main bedroom could easily accommodate a double bed and other pieces of freestanding furniture. This bedroom has a large skylight which provides extra light into the room. The second bedroom is situated to the front of the property, benefits from fitted wardrobes and could easily accommodate a double bed. The bathroom has part tiled walls, with a 3 piece white suite comprising WC, wash hand basin and P-shaped bath with shower over.