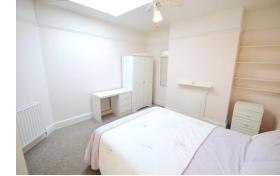

The main bedroom could easily accommodate a double bed and other pieces of freestanding furniture. This bedroom has a large skylight which provides extra light into the room. The second bedroom is situated to the front of the property, benefits from fitted wardrobes and could easily accommodate a double bed. The bathroom has part tiled walls, with a 3 piece white suite comprising WC, wash hand basin and P-shaped bath with shower over.