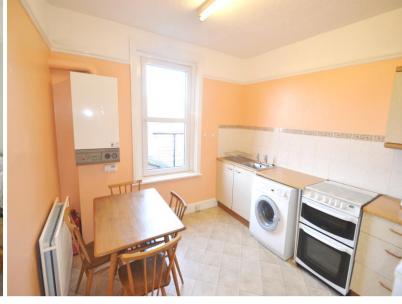

## Location

From the communal entrance, stairs lead up to the landing, with door and further stairs leading up to the apartment, giving access through to the hallway with doors to principal rooms

The sitting room is situated to the front aspect with a large bay window overlooking Station Road. The kitchen has a range of eye and low level cupboards, with space for freestanding cooker, fridge/freezer and plumbing for a washing machine. The kitchen is a generous size with space for a breakfast table and chairs and also has sea glimpses.