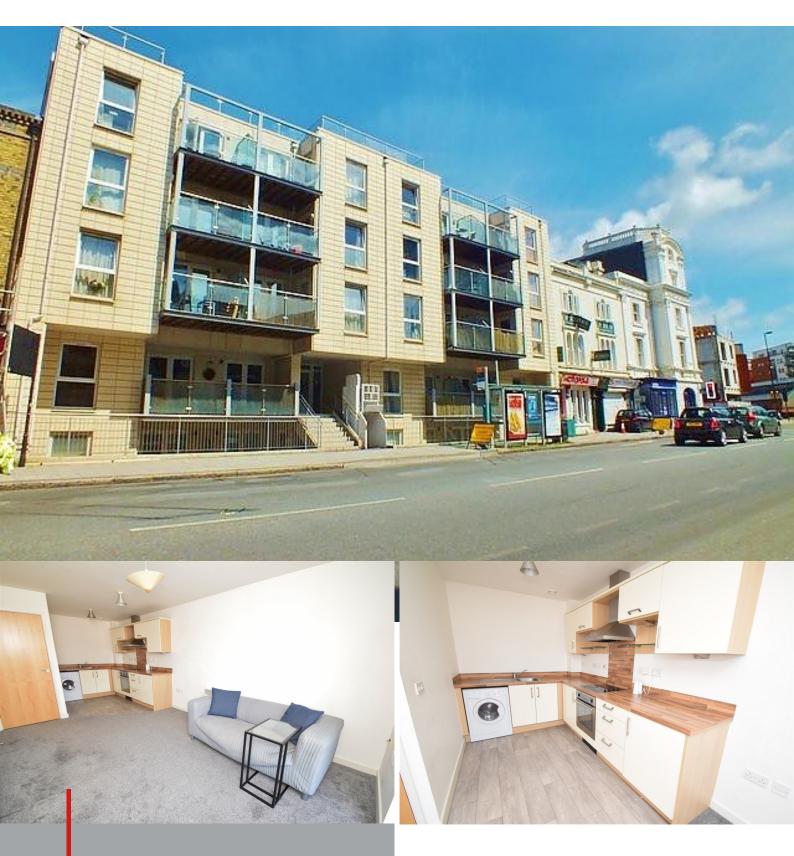

16 CANUTE APARTMENTS

SOUTHAMPTON Hampshire, SO14 3FT £950 PCM

goadsby.com

ONE DOUBLE
BEDROOM FIRST
FLOOR APARTMENT
WITH BALCONY
VERY CLOSE TO
OCEAN VILLAGE.

- One bedroom apartment
- Unfurnished
- Adjacent to Ocean Village
- L-Shaped balcony
- EPC Rating-Band C

southamptonlettings@goadsby.com

54 London Road Southampton, Hampshire SO15 2AH

Modern one double bedroom first floor apartment.

The apartment block benefits from a lift to all floors and a communal roof terrace.

Upon entering the property, the hallway leads to a spacious open plan living area and modern fitted kitchen, with a large window letting in plenty of light and access to a private balcony. There is a good sized double bedroom which also has access to the balcony area. The bathroom is a contemporary, three piece suite with a shower over the bath.

With great access to Southampton Marina, as well as the city centre, this property would be ideal for a professional city workers.

Regrettably, there is no parking with the property.

Please note, the marketing photos are of a similar property in the block and are for representation purposes only. 16 Canute Apartments is finished to a similar standard.