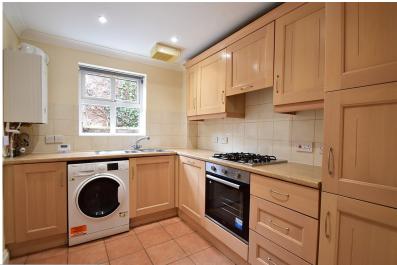

This property comprises a good size living room with double doors leading to a private patio area, modern kitchen with white goods included, two double bedrooms, family bathroom and en-suite to the main bedroom.