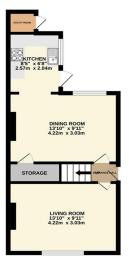

Internally, a spacious dining room leads to the kitchen, which provides access to the rear garden. An outside utility cupboard houses a washing machine and tumble drier. Downstairs also offers a further reception room.

Upstairs; two double bedrooms, one with ample storage and a bathroom with standalone shower.

Other features include double glazing and gas central heating.

GROUND FLOOF

1ST FLOOR

This Floor Plan is for guidance only and is NOT to SC Made with Metropix C2025