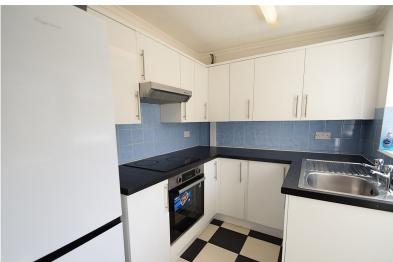

Internally, a spacious dining room leads to the kitchen, which provides access to the rear garden. An outside utility cupboard houses a washing machine and tumble drier. Downstairs also offers a further reception room.