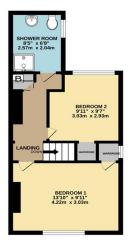

Upstairs; two double bedrooms, one with ample storage and a bathroom with standalone shower.

Other features include double glazing and gas central heating.

GROUND FLOOF

1ST FLOOR

This Floor Plan is for guidance only and is NOT to SC Made with Metropix C2025