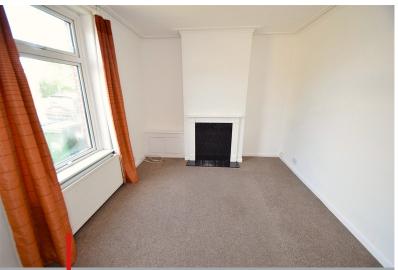

Internally, a spacious dining room leads to the kitchen, which provides access to the rear garden. An outside utility cupboard houses a washing machine and tumble drier. Downstairs also offers a further reception room.