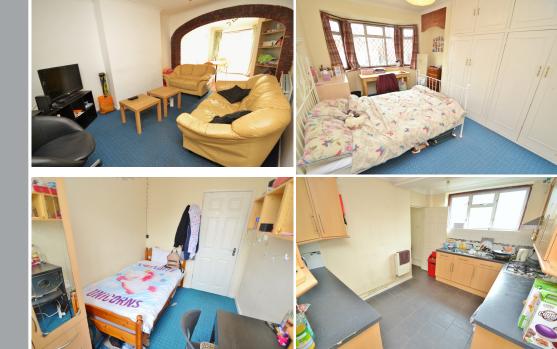

## GOOD SIZED FOUR BEDROOM DETACHED HOUSE IN INNER AVENUE, A GREAT LOCATION FOR BOTH UNIVERSITIES.,

- Four bedroom student house
- Driveway parking
- £2307.00 Deposit
- Approx £115pppw
- EPC Rating Band D

## 02380 710400

southamptonlettings@goadsby.com

54 London Road Southampton, Hampshire SO15 2AH

Four bedroom detached student house in Inner Avenue with driveway parking. The property consists of five bedrooms, lounge, kitchen and bathroom. The property also benefits from double glazing, gas central heating and off road parking for two cars. Please note the marketing photos for this property were taken before the current tenancy commenced in 2023.