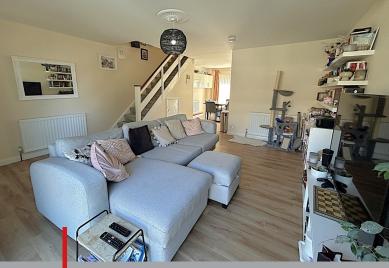

Upon entering, you are greeted with a bright and spacious open plan lounge, dining room and kitchen with access to the rear garden. The kitchen comes with integrated white goods.

On the first floor, there is a shower room, two good sized double bedrooms and one single bedroom.