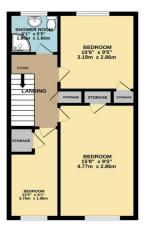

Upon entering, you are greeted with a bright and spacious open plan lounge, dining room and kitchen with access to the rear garden. The kitchen comes with integrated white goods.

On the first floor, there is a shower room, two good sized double bedrooms and one single bedroom.

Offered furnished and benefits from a garage and on street ad-hoc parking.

For further information and to book in a viewing, call Goadsby Estate Agents in Southampton.

GROUND FLOOR

ST FLOOR

This Floor Plan is for guidance only and is NOT to SCAL Made with Metropix 02025