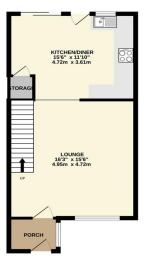

Upon entering, you are greeted with a bright and spacious open plan lounge, dining room and kitchen with access to the rear garden. The kitchen comes with integrated white goods.

On the first floor, there is a shower room, two good sized double bedrooms and one single bedroom.

Offered furnished and benefits from a garage and on street ad-hoc parking.

For further information and to book in a viewing, call Goadsby Estate Agents in Southampton.

GROUND FLOOR

ST FLOOR

This Floor Plan is for guidance only and is NOT to SCAL Made with Metropix 02025