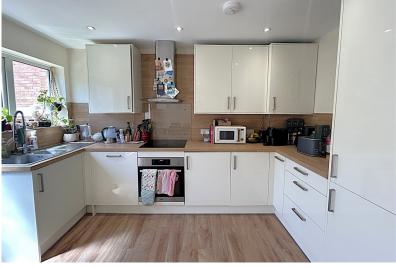

Upon entering, you are greeted with a bright and spacious open plan lounge, dining room and kitchen with access to the rear garden. The kitchen comes with integrated white goods.

On the first floor, there is a shower room, two good sized double bedrooms and one single bedroom.