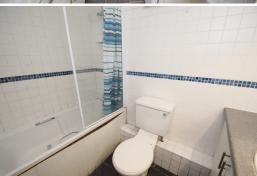

Offered furnished, the flat benefits from gas central heating, double glazing and residents parking on a first come first served basis.

Internally the living room is a good size, with laminate flooring and neutral décor. The bedroom is to the rear of the block with a good sized built in wardrobe and access to the balcony. The kitchen comes complete with white goods including gas hob and electric oven. There is a three piece white suite in the bathroom with mixer shower off of the bath.