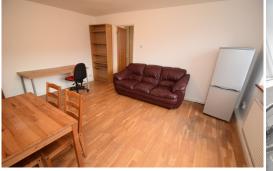

Offered furnished, the flat benefits from gas central heating, double glazing and residents parking on a first come first served basis.

Internally the living room is a good size, with laminate flooring and neutral décor. The bedroom is to the rear of the block with a good sized built in wardrobe and access to the balcony. The kitchen comes complete with white goods including gas hob and electric oven. There is a three piece white suite in the bathroom with mixer shower off of the bath.