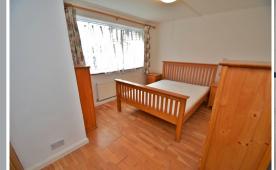

Offered furnished, the flat benefits from gas central heating, double glazing and residents parking on a first come first served basis.

Internally the living room is a good size, with laminate flooring and neutral décor. The bedroom is to the rear of the block with a good sized built in wardrobe and access to the balcony. The kitchen comes complete with white goods including gas hob and electric oven. There is a three piece white suite in the bathroom with mixer shower off of the bath.