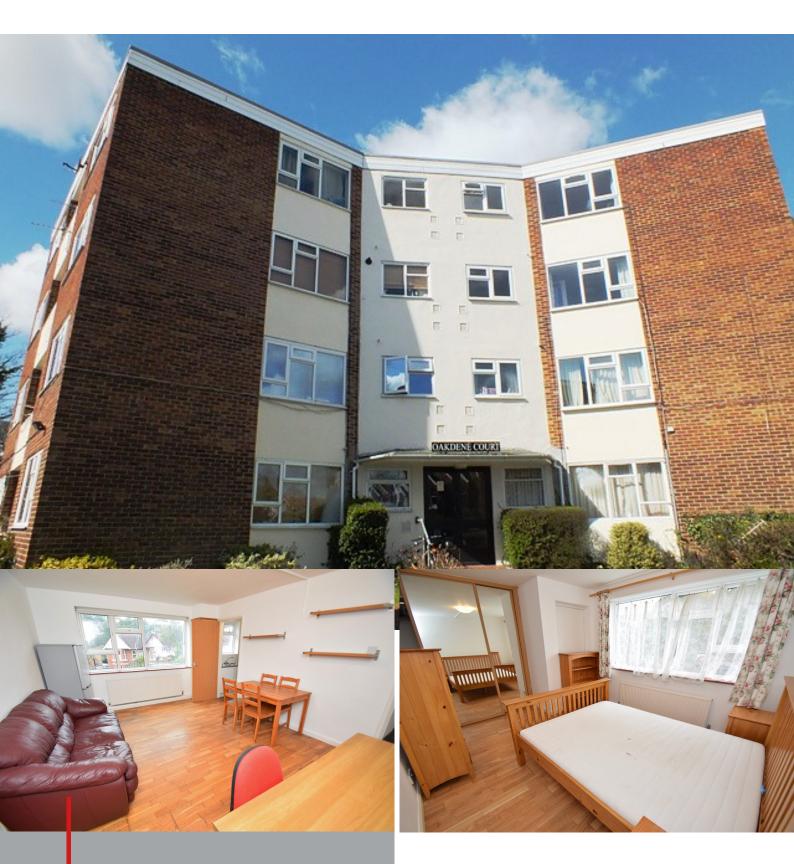

2 OAKDENE COURT

HIGHFIELD Hampshire, SO17 1U1 £995 PCM

goadsby.com

**Flood Risk:** Very Low. For more information refer to gov.uk, check long term flood risk www.gov.uk/check-long-term-flood-risk

Situated a short walk from the University of Southampton this one bedroom ground floor flat is very well positioned for those working at the University.

Offered furnished, the flat benefits from gas central heating, double glazing and residents parking on a first come first served basis.

Internally the living room is a good size, with laminate flooring and neutral décor. The bedroom is to the rear of the block with a good sized built in wardrobe and access to the balcony. The kitchen comes complete with white goods including gas hob and electric oven. There is a three piece white suite in the bathroom with mixer shower off of the bath.