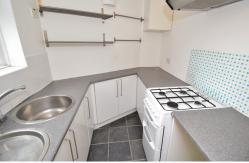

Offered furnished, the flat benefits from gas central heating, double glazing and residents parking on a first come first served basis.

Internally the living room is a good size, with laminate flooring and neutral décor. The bedroom is to the rear of the block with a good sized built in wardrobe and access to the balcony. The kitchen comes complete with white goods including gas hob and electric oven. There is a three piece white suite in the bathroom with mixer shower off of the bath.