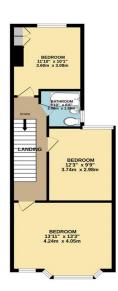

6 COVENTRY ROAD POLYGON Hampshire, S015 2GE £1,625 PCM

goadsby.com

THREE BEDROOM HOUSE OFFERING SPACIOUS ACCOMODATION FOR PROFESSIONAL SHARERS OR STUDENTS.

- Three bedroom house
- Courtyard garden
- Two reception rooms
- Optional furnishings
- EPC Rating- Band C

## 02380 710400

southamptonlettings@goadsby.com

54 London Road Southampton, Hampshire SO15 2AH

Ideally located for those working in Southampton city centre this three bedroom house is very well presented and offered with optional furnishing. The property comprises, two reception rooms, bright and spacious kitchen with access to the rear garden, utility room and downstairs WC. Upstairs are three double bedrooms and the bathroom.

This Floor Plan is for guidance only and is NOT to SCA Made with Metropix C2025