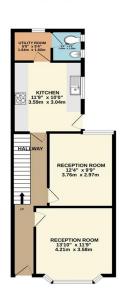

6 COVENTRY ROAD POLYGON Hampshire, S015 2GE £1,625 PCM

goadsby.com

THREE BEDROOM HOUSE OFFERING SPACIOUS ACCOMODATION FOR PROFESSIONAL SHARERS OR STUDENTS.

- Three bedroom house
- Courtyard garden
- Two reception rooms
- Optional furnishings
- EPC Rating- Band C

## 02380 710400

southamptonlettings@goadsby.com

54 London Road Southampton, Hampshire SO15 2AH

Ideally located for those working in Southampton city centre this three bedroom house is very well presented and offered with optional furnishing. The property comprises, two reception rooms, bright and spacious kitchen with access to the rear garden, utility room and downstairs WC. Upstairs are three double bedrooms and the bathroom.

This Floor Plan is for guidance only and is NOT to SCA Made with Metropix C2025