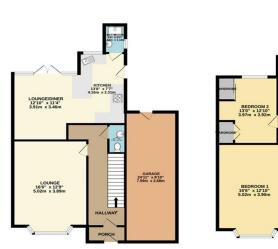

Mobile Signal: Refer to Ofcom website www.ofcom.org.uk/phones-and-broadband

Flood Risk: Very Low. For more information refer to gov.uk, check long term flood risk www.gov.uk/check-long-term-flood-risk

Situated in the popular area of Upper Shirly within walking distance to Southampton Common. Spacious lounge, WC understairs and separate dining room open plan to kitchen (no white goods). Utility area with shower room. On the first floor there is a family bathroom, large bedroom to the front of the property, a second double bedroom and a smaller double third bedroom. A narrow staircase leads to a loft conversion, double bedroom and en-suite shower room.

The property also benefits from driveway parking, garage, good size rear garden and shed.

For further information and to book in a viewing, call Goadsby Estate Agents in Southampton.

Please note, the exterior photos of the property have been enhanced using Al.

is Floor Plan is for guidance only and is NOT to SCALE Made with Metropix ©2025