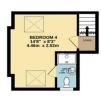

Mobile Signal: Refer to Ofcom website www.ofcom.org.uk/phones-and-broadband

Flood Risk: Very Low. For more information refer to gov.uk, check long term flood risk www.gov.uk/check-long-term-flood-risk

Situated in the popular area of Upper Shirly within walking distance to Southampton Common. Spacious lounge, WC understairs and separate dining room open plan to kitchen (no white goods). Utility area with shower room. On the first floor there is a family bathroom, large bedroom to the front of the property, a second double bedroom and a smaller double third bedroom. A narrow staircase leads to a loft conversion, double bedroom and en-suite shower room.

is Floor Plan is for guidance only and is NOT to SCALE Made with Metropix ©2025