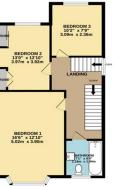

Mobile Signal: Refer to Ofcom website www.ofcom.org.uk/phones-and-broadband

Flood Risk: Very Low. For more information refer to gov.uk, check long term flood risk www.gov.uk/check-long-term-flood-risk

Situated in the popular area of Upper Shirly within walking distance to Southampton Common. Spacious lounge, WC understairs and separate dining room open plan to kitchen (no white goods). Utility area with shower room. On the first floor there is a family bathroom, large bedroom to the front of the property, a second double bedroom and a smaller double third bedroom. A narrow staircase leads to a loft conversion, double bedroom and en-suite shower room.

is Floor Plan is for guidance only and is NOT to SCALE Made with Metropix ©2025