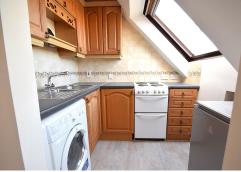

The property comprises of a spacious reception room, double bedroom with large built in wardrobe and a kitchen with gifted white goods (washer/dryer and cooker).

Further benefits include double glazing, lift access and allocated parking for one car.