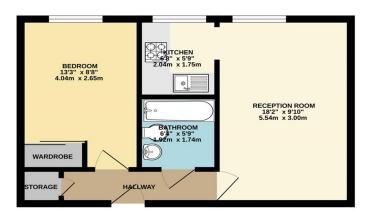

The property comprises of a spacious reception room, double bedroom with large built in wardrobe and a kitchen with gifted white goods (washer/dryer and cooker).

Further benefits include double glazing, lift access and allocated parking for one car.

## SECOND FLOOR

This Floor Plan is for guidance only and is NOT to SCALE Made with Metropix 02025