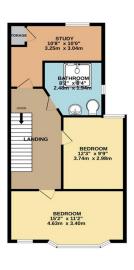

This property comprises reception with access to garden, kitchen with white goods included, four double bedrooms, separate study and two shower rooms.

Further benefits include gas central heating, double glazing and permit parking.

For further information and to book in a viewing, call Goadsby Estate Agents in Southampton.

This Floor Plan is for guidance only and is NOT to SC Made with Metropix 02025