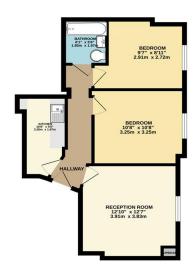

southamptonlettings@goadsby.com

Southampton, Hampshire SO15 2AH

Two bedroom, unfurnished, lower ground level apartment in Bedford Place.

Internally the apartment comprises an entrance hallway, separate kitchen with integrated appliances, living room with storage cupboard, a modern bathroom with shower over bath and two double bedrooms.

LOWER GROUND FLOOR

This Floor Plan is for guidance only and is NOT to SCALI Made with Metropix 02025