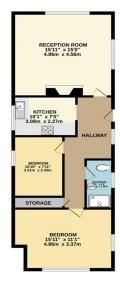

## 02380 710400

southamptonlettings@goadsby.com

54 London Road Southampton, Hampshire SO15 2AH

Two bedroom, ground floor, maisonette situated in a quiet area of Bassett.

The property comprises of two double bedrooms, kitchen with white goods, modern shower room and large reception which looks out to the private patio area at the rear of the property.

fan is for guidance only and is NC Made with Metropix C2025