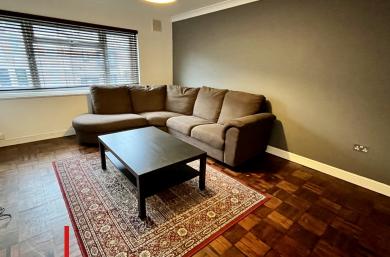

**Flood Risk:** Medium. For more information refer to gov.uk, check long term flood risk www.gov.uk/check-long-term-flood-risk

First floor two bedroom flat with paraquet flooring. Both bedrooms are doubles, one bedroom has double bed with mattress, two bedside tables with lamps. The front facing double bedroom comes with large double wardrobe, chest of drawers, mirror and wicker chair. The kitchen is a good size with electric hob and oven, washer dryer, dishwasher and freestanding fridge freezer. The lounge is spacious with brown material corner sofa, coffee table and rug. Bathroom has a modern feel with heated towel rail, electric shower plus shower mixer taps over bath.