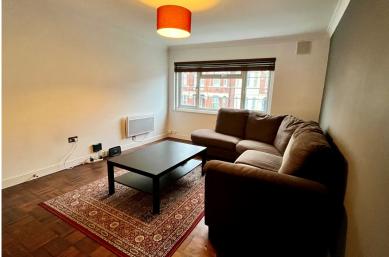

**Flood Risk:** Medium. For more information refer to gov.uk, check long term flood risk www.gov.uk/check-long-term-flood-risk

First floor two bedroom flat with paraquet flooring. Both bedrooms are doubles, one bedroom has double bed with mattress, two bedside tables with lamps. The front facing double bedroom comes with large double wardrobe, chest of drawers, mirror and wicker chair. The kitchen is a good size with electric hob and oven, washer dryer, dishwasher and freestanding fridge freezer. The lounge is spacious with brown material corner sofa, coffee table and rug. Bathroom has a modern feel with heated towel rail, electric shower plus shower mixer taps over bath.