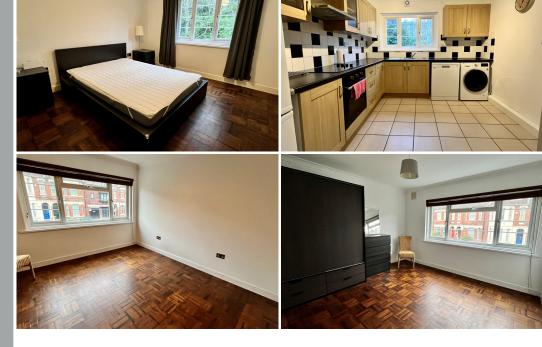

**Flood Risk:** Medium. For more information refer to gov.uk, check long term flood risk www.gov.uk/check-long-term-flood-risk

First floor two bedroom flat with paraquet flooring. Both bedrooms are doubles, one bedroom has double bed with mattress, two bedside tables with lamps. The front facing double bedroom comes with large double wardrobe, chest of drawers, mirror and wicker chair. The kitchen is a good size with electric hob and oven, washer dryer, dishwasher and freestanding fridge freezer. The lounge is spacious with brown material corner sofa, coffee table and rug. Bathroom has a modern feel with heated towel rail, electric shower plus shower mixer taps over bath.

The property is all electric and benefits from a good size garage. Close to the City Centre and Shirley this property is ideal for two sharers.