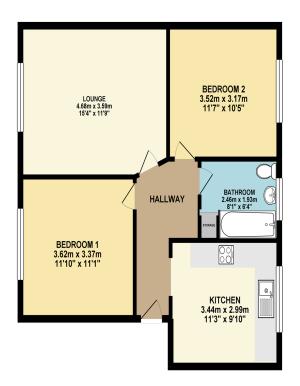

er to gov.uk, check long term flood risk www.gov.uk/check-long-term-flood-risk



First floor two bedroom flat with paraquet flooring. Both bedrooms are doubles, one bedroom has double bed with mattress, two bedside tables with lamps. The front facing double bedroom comes with large double wardrobe, chest of drawers, mirror and wicker chair. The kitchen is a good size with electric hob and oven, washer dryer, dishwasher and freestanding fridge freezer. The lounge is spacious with brown material corner sofa, coffee table and rug. Bathroom has a modern feel with heated towel rail, electric shower plus shower mixer taps over bath.

The property is all electric and benefits from a good size garage. Close to the City Centre and Shirley this property is ideal for two sharers.

#### FIRST FLOOR



# 02380 710400

southamptonlettings@goadsby.com

Southampton, Hampshir SO15 2AH

### PLEASE NOTE:

Measurements quoted are approximate and for guidance only. Fixtures, fittings, services & appliances have not been tested and therefore no guarantee can be given the state of the state of

### Goadsby & Harding (Residential) Ltd

Registered Office: 99 Holdenhurst Road, Bournemouth, Dorset BH8 8DY Registered in England No. 1871280