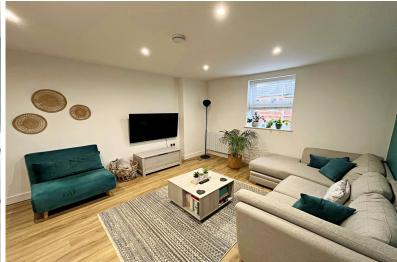

This modern one bedroom apartment is located on the Crescent in Boscombe. Positioned in a characterful converted Victorian building, there is easy access to Boscombe high street and is also just a short distance from Bournemouth train station and town centre. On the first floor of the building you are welcomed into the entrance hallway off of which are all the principle rooms. The kitchen/living room is open plan with a partial partition wall to seperate living and kitchen/dining spaces. There is a spacious double bedroom with fitted wardrobes and a modern family bathroom with bath and shower. Offered on an unfurnished basis.