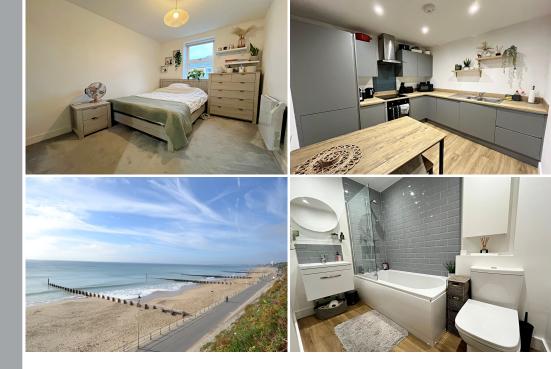

## MODERN & WELL PRESENTED ONE BEDROOM FIRST FLOOR APARTMENT

- One Bedroom Apartment
- Offered Unfurnished
- First Floor
- Modern Throughout
- EPC Rating: Band B

Reference: 1159420

Deposit Amount: £1038.46

This modern one bedroom apartment is located on the Crescent in Boscombe. Positioned in a characterful converted Victorian building, there is easy access to Boscombe high street and is also just a short distance from Bournemouth train station and town centre. On the first floor of the building you are welcomed into the entrance hallway off of which are all the principle rooms. The kitchen/living room is open plan with a partial partition wall to seperate living and kitchen/dining spaces. There is a spacious double bedroom with fitted wardrobes and a modern family bathroom with bath and shower. Offered on an unfurnished basis.