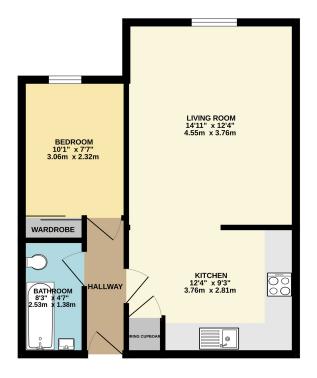

This modern one bedroom apartment is located on the Crescent in Boscombe. Positioned in a characterful converted Victorian building, there is easy access to Boscombe high street and is also just a short distance from Bournemouth train station and town centre. On the first floor of the building you are welcomed into the entrance hallway off of which are all the principle rooms. The kitchen/living room is open plan with a partial partition wall to seperate living and kitchen/dining spaces. There is a spacious double bedroom with fitted wardrobes and a modern family bathroom with bath and shower. Offered on an unfurnished basis.