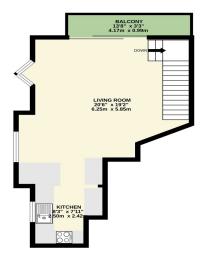

**Flood Risk:** For more information refer to gov.uk, check long term flood risk www.gov.uk/check-long-term-flood-risk

Stunning two bedroom apartment over two floors, offered to the market furnished. Ground floor entrance, leading to two double bedrooms, main bathroom and separate W/C off bedroom one. The first floor consists of the living kitchen area, including a balcony off of the living area with sea views. Parking for one car included, close to award winning beaches and transport links.

GROUND FLOOR

This Floor Plan is for guidance only and is NOT to SCALE Made with Metropix ©2025