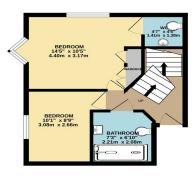

**Flood Risk:** For more information refer to gov.uk, check long term flood risk www.gov.uk/check-long-term-flood-risk

Stunning two bedroom apartment over two floors, offered to the market furnished. Ground floor entrance, leading to two double bedrooms, main bathroom and separate W/C off bedroom one. The first floor consists of the living kitchen area, including a balcony off of the living area with sea views. Parking for one car included, close to award winning beaches and transport links.

GROUND FLOOR

This Floor Plan is for guidance only and is NOT to SCALE Made with Metropix ©2025