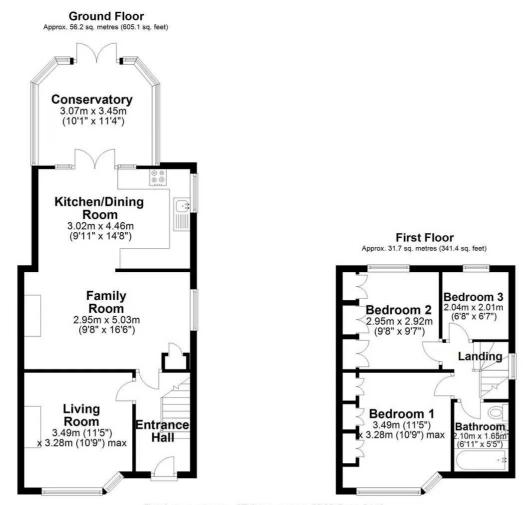

Total area: approx. 87.9 sq. metres (946.5 sq. feet)

Measurements of rooms and any other items are approximate and no responsibility is taken for any misstatement. This plan is for illustrative puproses only and should be used as such. Produced by OpenInsight.co.uk

Plan produced using PlanUp.