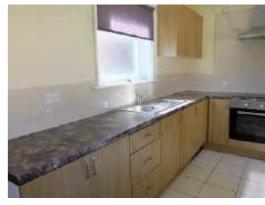

# Kitchen 13'8 x 5'4 (4.17m x 1.63m)

Double glazed window to the side and double glazed door providing access to the rear. Fitted kitchen to comprise a range of base and wall units with rolled edge laminated work surfaces incorporating stainless steel sink and drainer with mixer tap over Four burner electric hob and oven with extractor over. Recess for appliance. Ceramic tile to splash back and flooring. Door to: