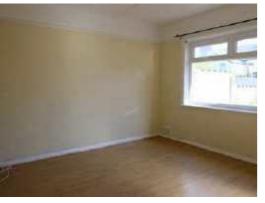

# Lounge 14'10 x 10'8 (4.52m x 3.25m)

Double glazed bay window to the front. Radiator. Laminate flooring.

## Bedroom One 12'9 x 10'9 (3.89m x 3.28m)

Main double bedroom with double glazed window to the front. Radiator. Laminate flooring. Rang of built in wardrobes.

## Bedroom Two 11'8 x 10'8 (3.56m x 3.25m)

Second double bedroom with double glazed window to the rear. Radiator. Laminate flooring. Built in cupboard.