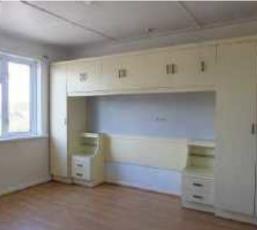

## Bedroom One 12'9 x 10'9 (3.89m x 3.28m)

Main double bedroom with double glazed window to the front. Radiator. Laminate flooring. Rang of built in wardrobes.