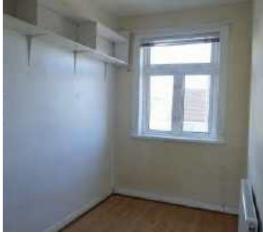

# Bedroom Three 8'10 x 5'9 (2.69m x 1.75m)

Double glazed window to the front. Laminate flooring. Radiator.