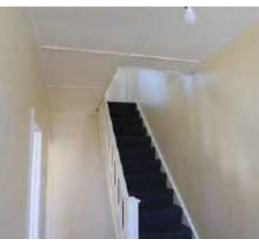

### **Entrance Hallway**

Entered via double glazed front door with double glazed window. Laminate flooring. Radiator. Carpeted stairs rising to the first floor. Doors to Lounge & Dining Room.

#### **First Floor Accommodation**

Carpeted stairs rising to the first floor. Doors to all first floor rooms. Access to loft space.