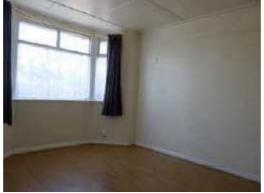

# Lounge 14'10 x 10'8 (4.52m x 3.25m)

Double glazed bay window to the front. Radiator. Laminate flooring.

## Bedroom One 12'9 x 10'9 (3.89m x 3.28m)

Main double bedroom with double glazed window to the front. Radiator. Laminate flooring. Rang of built in wardrobes.

## Bedroom Two 11'8 x 10'8 (3.56m x 3.25m)

Second double bedroom with double glazed window to the rear. Radiator. Laminate flooring. Built in cupboard.