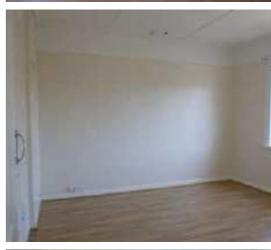

# Lounge 14'10 x 10'8 (4.52m x 3.25m)

Double glazed bay window to the front. Radiator. Laminate flooring.

# Dining Room 12'10 x 10'11 (3.91m x 3.33m)

Double glazed window to the rear. Laminate flooring. Radiator. Storage cupboard. Archway to: