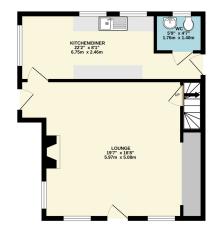

On the ground floor is a reasonable size lounge, a kitchen / dining area and a down stairs wc. On the first floor are three good size bedrooms and a family bathroom.

To the rear of the property the garden is tiered and offers beautiful views of the surrounding countryside. There is also a generous patio area that catches the sun throughout the day.

GROUND FLOOR

1ST FLOOR

This Floor Plan is for guidance only and is NOT to SCALS Made with Metropix ©2024