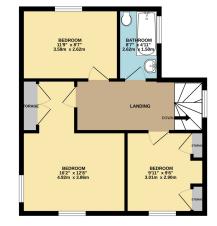

On the ground floor is a reasonable size lounge, a kitchen / dining area and a down stairs wc. On the first floor are three good size bedrooms and a family bathroom.

To the rear of the property the garden is tiered and offers beautiful views of the surrounding countryside. There is also a generous patio area that catches the sun throughout the day.

GROUND FLOOR

1ST FLOOR

This Floor Plan is for guidance only and is NOT to SCALS Made with Metropix ©2024