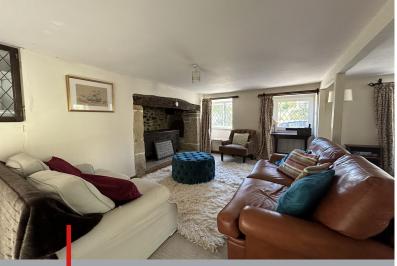

On the ground floor is a reasonable size lounge, a kitchen / dining area and a down stairs wc. On the first floor are three good size bedrooms and a family bathroom.

To the rear of the property the garden is tiered and offers beautiful views of the surrounding countryside. There is also a generous patio area that catches the sun throughout the day.