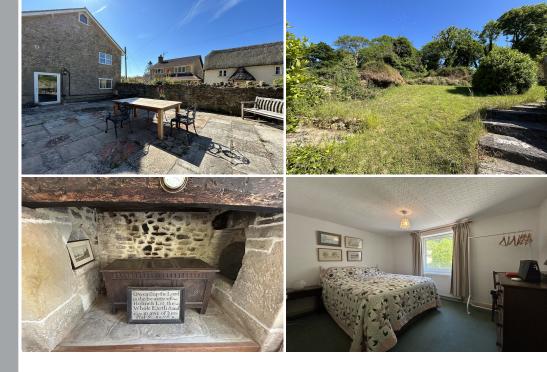

On the ground floor is a reasonable size lounge, a kitchen / dining area and a down stairs wc. On the first floor are three good size bedrooms and a family bathroom.

To the rear of the property the garden is tiered and offers beautiful views of the surrounding countryside. There is also a generous patio area that catches the sun throughout the day.