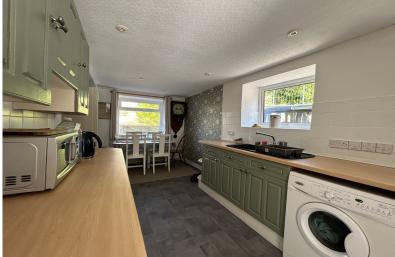

On the ground floor is a reasonable size lounge, a kitchen / dining area and a down stairs wc. On the first floor are three good size bedrooms and a family bathroom.

To the rear of the property the garden is tiered and offers beautiful views of the surrounding countryside. There is also a generous patio area that catches the sun throughout the day.