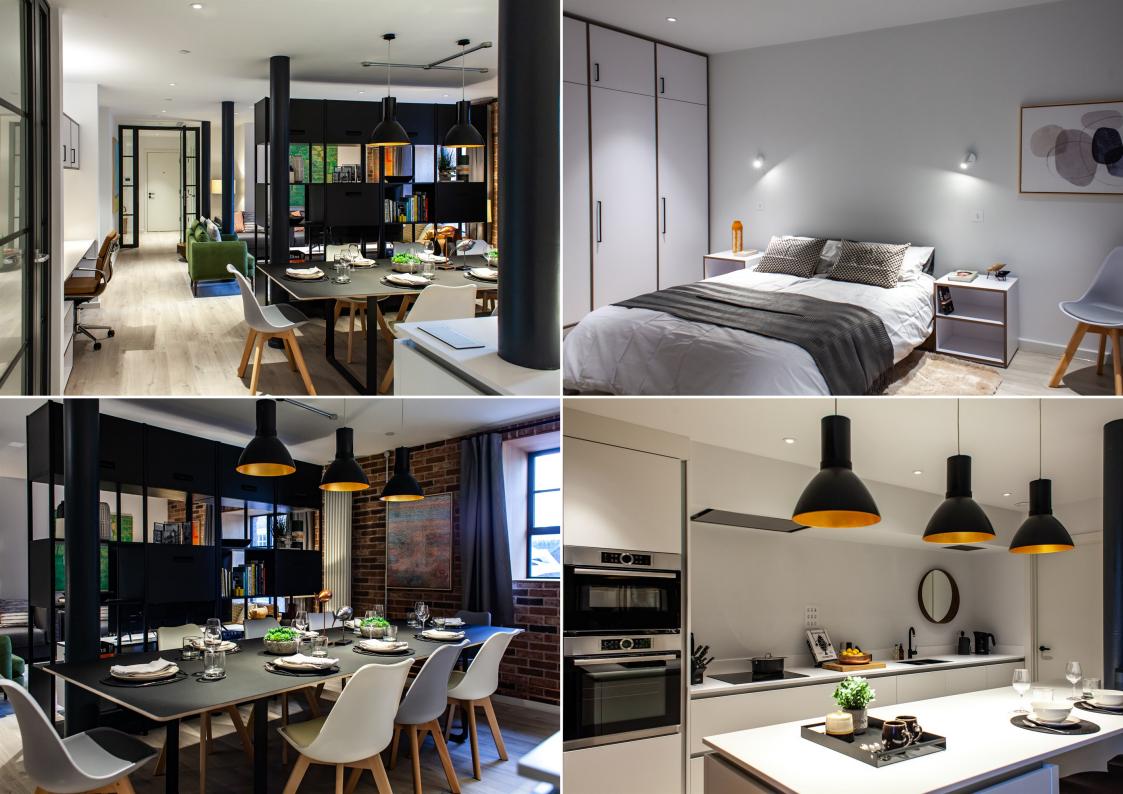

### Living Area

An impressive open plan space has two large West facing opening windows which provide industrial views along East Street.

#### Kitchen

A range of modern units incorporate integrated appliances including oven, compact oven and microwave, induction hob, extractor hood, fridge freezer and dishwasher. There is also a central island unit with a breakfast bar with seating for two. The Utility Room is located just off the kitchen area and has a washing machine and tumble dryer.

### Bedrooms

Both bedrooms are of a generous size and have modern fitted furniture. With the master benefitting from a Jack and Jill type bathroom with a bath and shower over.

High speed wifi is provided within the rental and there is an allocated parking space within the building and a dedicated bicycle storage locker.