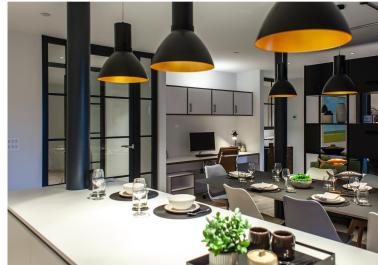

### Living Area

An impressive open plan space has two large West facing opening windows which provide industrial views along East Street.

#### Kitchen

A range of modern units incorporate integrated appliances including oven, compact oven and microwave, induction hob, extractor hood, fridge freezer and dishwasher. There is also a central island unit with a breakfast bar with seating for two. The Utility Room is located just off the kitchen area and has a washing machine and tumble dryer.