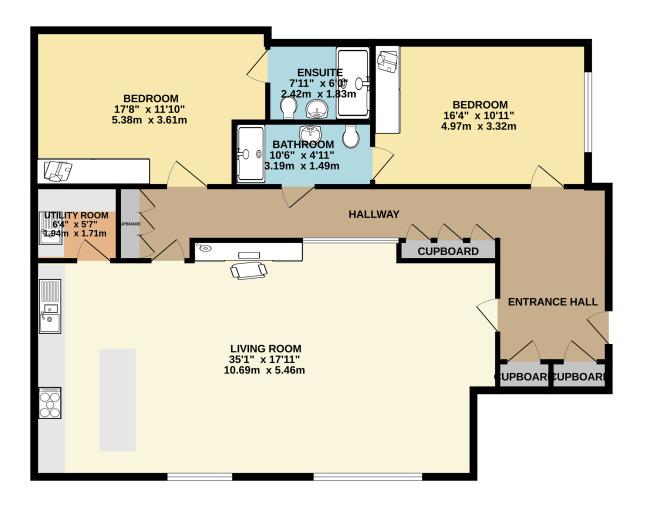

The Entrance Lobby runs through the centre of the apartment, providing access to all the main living areas, that include:

### Bedrooms

Both bedrooms are of a generous size and have modern fitted furniture. With the master benefitting from a Jack and Jill type bathroom with a bath and shower over.

High speed wifi is provided within the rental and there is an allocated parking space within the building and a dedicated bicycle storage locker.

#### Kitchen

A range of modern units incorporate integrated appliances including oven, compact oven and microwave, induction hob, extractor hood, fridge freezer and dishwasher. There is also a central island unit with a breakfast bar with seating for two. The Utility Room is located just off the kitchen area and has a washing machine and tumble dryer.