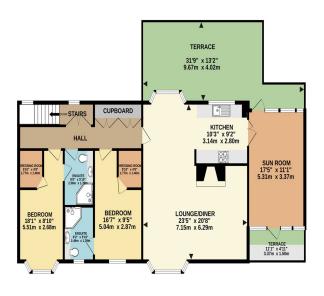

Further benefits include a large lounge/dining room, separate sun room, private sun terrace and allocated parking.

GROUND FLOOR

1ST FLOOR

#### This Floor Plan is for guidance only and is NOT to SCALE Made with Metropix 02025

Measurements quoted are approximate and for guidance only. Fixtures, fittings, services & appliances have not been tested and therefore no guarantee can be given that they are in working order. Images have been produced for information and it cannot be inferred that any item shown is included with the property. These particulars are believed to be correct but their accuracy is not guaranteed and they do not constitute an offer or form part of a contract. Solicitors are specifically requested to verify the sales particulars details in the pre-contract enquiries, in particular: price, local and other searches.