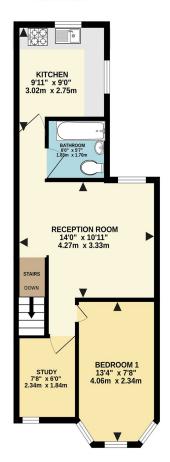

ins Supply Water

Drainage: Mains Supply Drainage

**Broadband:** Refer to Ofcom website www.ofcom.org.uk/phones-and-broadband

**Mobile Signal:** Refer to Ofcom website www.ofcom.org.uk/phones-and-broadband

**Flood Risk:** For more information refer to gov.uk, check long term flood risk www.gov.uk/check-long-term-flood-risk

# 01202 686555

poole@goadsby.com

Poole, Dorset
BH15 1DX







GROUND FLOOR



This well presented first floor flat is ideally situated within walking distance to Poole Quay and Hamworthy Beach. The property offers one double bedroom plus a study room and a spacious living room with modern kitchen and bathroom. The property is neutrally decorated and is offered part-furnished with white goods and benefits from allocated parking and ample storage.

### FIRST FLOOR



This Floor Plan is for guidance only and is NOT to SCALE

## PLEASE NOTE:

Measurements quoted are approximate and for guidance only. Fixtures, fittings, services & appliances have not been tested and therefore no guarantee can be given that they are in working order. Images have been produced for information and it cannot be inferred that any item shown is included with the property. These particulars are believed to be correct but their accuracy is not guaranteed and they do not constitute an offer or form part of a contract. Solicitors are specifically requested to verify the sales particulars details in the pre-contract enquiries, in particular: price, local and other searches.

# Goadsby & Harding (Residential) Ltd

Registered Office: 99 Holdenhurst Road, Bournemouth, Dorset BH8 8DY