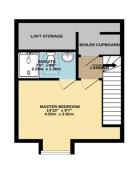

## WELL PRESENTED TOWNHOUSE IN HECKFORD PARKING WITH DRIVEWAY & GARDEN

- Three Bedroom Townhouse
- Two Bathrooms
- Driveway Parking & Garden
- Optional Furnishings
- EPC Rating: Band B

Reference: 1166447

# 01202 686555

poole@goadsby.com

Poole, Dorset
BH15 1DX

This stunning townhouse is situated in the highly sought after location of Heckford Park just moments from Poole Town Centre and Poole Quay.

The property is offered with optional furnishings and comprises a spacious open plan living area, three double bedrooms, two bathrooms and a good sized private patio area.

Further benefits include solar panels, gas central heating with underfloor heating downstairs, double glazing and driveway parking for at least 2 cars.

This Floor Plan is for guidance only and is NOT to SCALE Made with Metropix ©2025