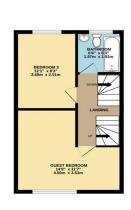

## WELL PRESENTED TOWNHOUSE IN HECKFORD PARKING WITH DRIVEWAY & GARDEN

- Three Bedroom Townhouse
- Two Bathrooms
- Driveway Parking & Garden
- Optional Furnishings
- EPC Rating: Band B

Reference: 1166447

# 01202 686555

poole@goadsby.com

Poole, Dorset
BH15 1DX

This stunning townhouse is situated in the highly sought after location of Heckford Park just moments from Poole Town Centre and Poole Quay.

The property is offered with optional furnishings and comprises a spacious open plan living area, three double bedrooms, two bathrooms and a good sized private patio area.

Further benefits include solar panels, gas central heating with underfloor heating downstairs, double glazing and driveway parking for at least 2 cars.

This Floor Plan is for guidance only and is NOT to SCALE Made with Metropix ©2025