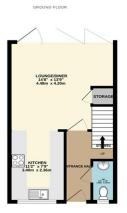

## WELL PRESENTED TOWNHOUSE IN HECKFORD PARKING WITH DRIVEWAY & GARDEN

- Three Bedroom Townhouse
- Two Bathrooms
- Driveway Parking & Garden
- Optional Furnishings
- EPC Rating: Band B

Reference: 1166447

# 01202 686555

poole@goadsby.com

Poole, Dorset
BH15 1DX

This stunning townhouse is situated in the highly sought after location of Heckford Park just moments from Poole Town Centre and Poole Quay.

The property is offered with optional furnishings and comprises a spacious open plan living area, three double bedrooms, two bathrooms and a good sized private patio area.

Further benefits include solar panels, gas central heating with underfloor heating downstairs, double glazing and driveway parking for at least 2 cars.

This Floor Plan is for guidance only and is NOT to SCALE Made with Metropix ©2025