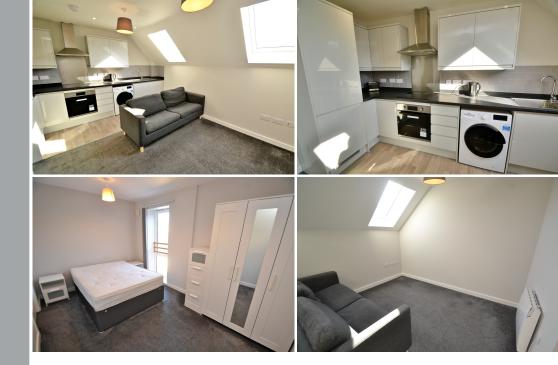

## WELL PRESENTED TOP FLOOR APARTMENT IN ASHLEY CROSS

- Top Floor Apartment
- Two Double Bedrooms
- Two Shower Rooms
- Offered Furnished
- EPC Rating: Band B

Reference: 1166230

**Deposit Amount:** £1,269.23

This spacious and modern two double bedroom is situated on the top floor, in the sought after location of Ashley Cross close to local shops, amenities and good transport links. The property is offered on a furnished basis and benefits from an open plan living room, fitted kitchen, and two shower rooms.