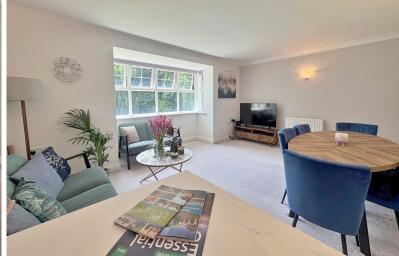

bournemouthlettings@goadsby.com

114 Old Christchurch Road Bournemouth, Dorset BH1 1LU

This first floor spacious two bedroom apartment is situated in Westbourne and is finished to a high standard throughout. The property is offered to the market furnished and comprises of, large living/dining area with bay window overlooking the well kept communal gardens, modern kitchen with integrated fridge/freezer, dishwasher and washing machine, two double bedrooms with ensuite shower room to the master and modern bathroom. The property also has a lift.

The property also benefits from allocated parking space and a large sunny southerly facing communal garden.

Floorplan