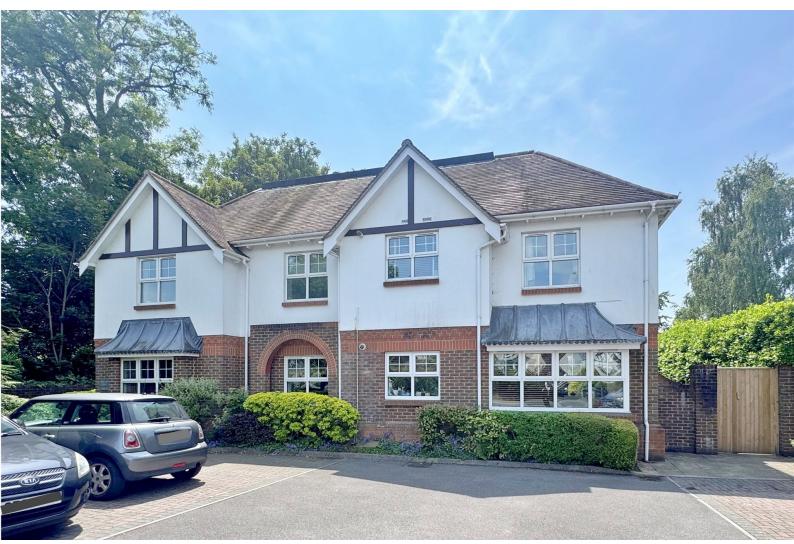

FLAT 5, SKERRYVORE COURT

WESTBOURNE Dorset, BH4 8DS £1,450 PCM

goadsby.com

bournemouthlettings@goadsby.com

114 Old Christchurch Road Bournemouth, Dorset BH1 1LU

This first floor spacious two bedroom apartment is situated in Westbourne and is finished to a high standard throughout. The property is offered to the market furnished and comprises of, large living/dining area with bay window overlooking the well kept communal gardens, modern kitchen with integrated fridge/freezer, dishwasher and washing machine, two double bedrooms with ensuite shower room to the master and modern bathroom. The property also has a lift.