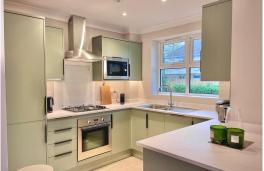

bournemouthlettings@goadsby.com

114 Old Christchurch Road Bournemouth, Dorset BH1 1LU

This first floor spacious two bedroom apartment is situated in Westbourne and is finished to a high standard throughout. The property is offered to the market furnished and comprises of, large living/dining area with bay window overlooking the well kept communal gardens, modern kitchen with integrated fridge/freezer, dishwasher and washing machine, two double bedrooms with ensuite shower room to the master and modern bathroom. The property also has a lift.