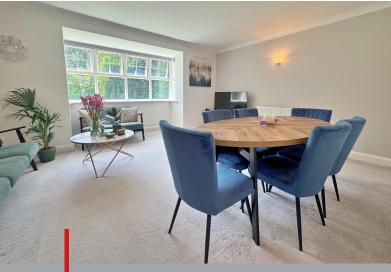

bournemouthlettings@goadsby.com

114 Old Christchurch Road Bournemouth, Dorset BH1 1LU

This first floor spacious two bedroom apartment is situated in Westbourne and is finished to a high standard throughout. The property is offered to the market furnished and comprises of, large living/dining area with bay window overlooking the well kept communal gardens, modern kitchen with integrated fridge/freezer, dishwasher and washing machine, two double bedrooms with ensuite shower room to the master and modern bathroom. The property also has a lift.

The property also benefits from allocated parking space and a large sunny southerly facing communal garden.

Floorplan