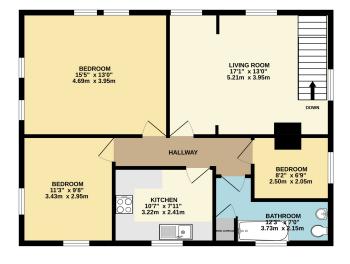

This Floor Plan is for guidance only and is NOT to SCALE Made with Metropix ©2025

# 01202 544644

bournemouthlettings@goadsby.com

114 Old Christchurch Road Bournemouth, Dorset BH1 1LU

This spacious two bedroom apartment is located on Wimborne Road in Moordown and is positioned above a commercial unit. Accessed through it's own private entrance there is a flight of stairs up to the apartment. Upon entry you are welcomed into the living room with ample space for living and dining room furniture. There are two double bedrooms, as well as a third boxroom which could be utilised as a home office or storage. The bathroom and kitchen have been updated and the whole apartment has been re-decorated and with new flooring throughout. Offered on an unfurnished basis.