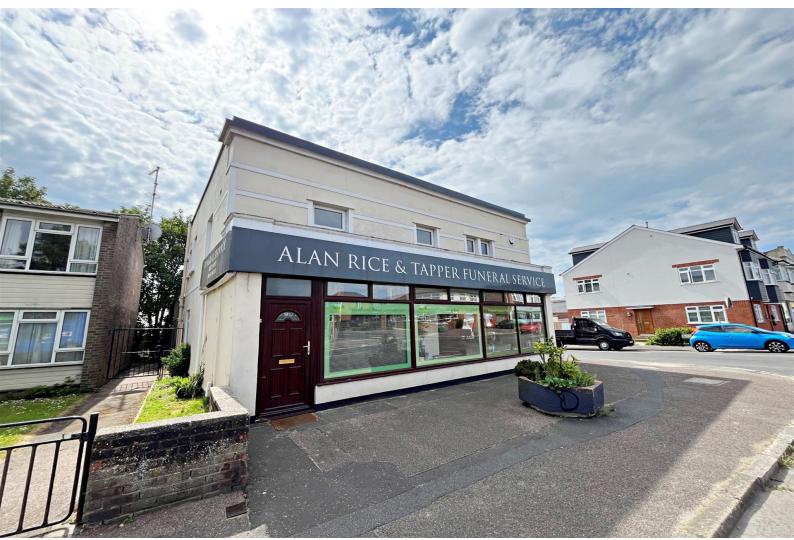

987A, WIMBORNE ROAD BOURNEMOUTH Dorset, BH9 2BS £1,100 PCM

goadsby.com

## SPACIOUS TWO BEDROOM APARTMENT WITH ADDITIONAL BOX ROOM ABOVE SHOPS IN MOORDOWN

- Two Bedroom Apartment
- Offered Unfurnished
- Bright & Spacious
- Additional Box Room
- EPC Rating: Band E

Reference: 1173035

# 01202 544644

bournemouthlettings@goadsby.com

114 Old Christchurch Road Bournemouth, Dorset BH1 1LU

This spacious two bedroom apartment is located on Wimborne Road in Moordown and is positioned above a commercial unit. Accessed through it's own private entrance there is a flight of stairs up to the apartment. Upon entry you are welcomed into the living room with ample space for living and dining room furniture. There are two double bedrooms, as well as a third boxroom which could be utilised as a home office or storage. The bathroom and kitchen have been updated and the whole apartment has been re-decorated and with new flooring throughout. Offered on an unfurnished basis.