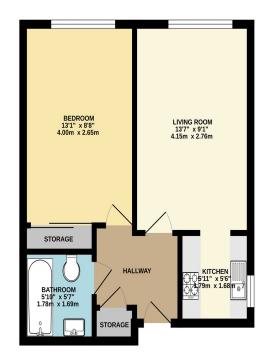

Tenant and £35 for two Tenants, making the rental 920pcm or £930pcm.

SECOND FLOOR

This Floor Plan is for guidance only and is NOT to SCAL Made with Metropix ©2025