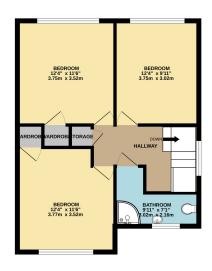

The accommodation comprises of a ground floor W/C, spacious living/dinning room, kitchen with doors out on to the garden.

Spaces three double bedrooms and family bathroom upstairs.

There is driveway parking, as well as a garage.

Offered on a furnished basis.

GROUND FLOOR 586 sq.ft. (54.5 sq.m.) approx

TOTAL FLOOR AREA: 1142 sq.ft. (106.1 sq.m.) approx
This Floor Plan is for guidance only and is NOT to SCALE
Made with Metropix ©2025