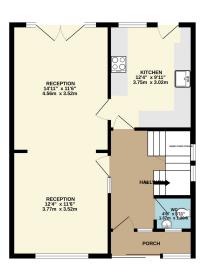

Offered on a furnished basis.

GROUND FLOOR 586 sq.ft. (54.5 sq.m.) approx

TOTAL FLOOR AREA: 1142 sq.ft. (106.1 sq.m.) approx
This Floor Plan is for guidance only and is NOT to SCALE
Made with Metropix ©2025