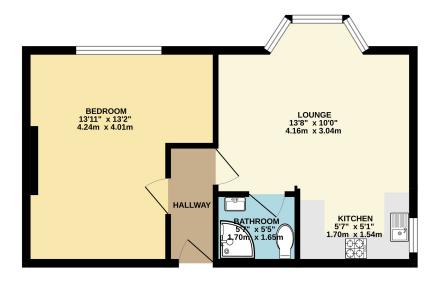

Located in Westbourne Village, this one bedroom first floor apartment is offered to the market part-furnished. The property is bright and airy throughout and benefits from parking and being moments away from Westbourne's local coffee shops, restaurants and bars. The property comprises of a spacious double bedroom with wardrobe and bed, kitchen, lounge/diner and modern shower room.

This Floor Plan is for guidance only and is NOT to SCALE Made with Metropix ©2025