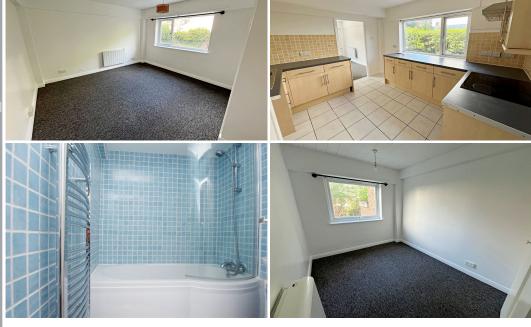

FLAT 1 ARNEWOOD COURT

BOURNEMOUTH Dorset, BH2 5ET £1,200 PCM

goadsby.com

SPACIOUS TWO
BEDROOM
GROUND FLOOR
APARTMENT ON
THE WEST CLIFF

- Two Double Bedroom Ground Floor F
- Offered Unfurnished
- Allocated Underground Parking
- Close To Cliff Tops
- EPC Rating: Band E

**Flood Risk:** For more information refer to gov.uk, check long term flood risk www.gov.uk/check-long-term-flood-risk

Spacious two double bedroom ground floor flat is located on West Cliff Road just a short walk from the cliff top and areas prestigious beaches. The property benefits from an allocated underground parking space, visitor parking and a large living/dining room. The property is offered on an unfurnished basis. Water rates +£35pcm making the rental £1285pcm