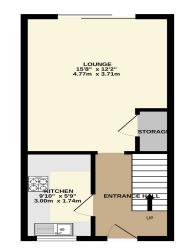

# 01202 544644

bournemouthlettings@goadsby.com

114 Old Christchurch Road Bournemouth, Dorset BH1 1LU

GROUND FLOOR

1ST FLOOR

This Floor Plan is for guidance only and is NOT to SCALI Made with Metropix ©2025