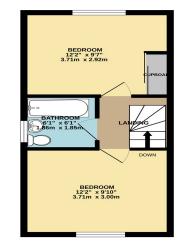

# 01202 544644

bournemouthlettings@goadsby.com

114 Old Christchurch Road Bournemouth, Dorset BH1 1LU

GROUND FLOOR

1ST FLOOR

This Floor Plan is for guidance only and is NOT to SCALI Made with Metropix ©2025