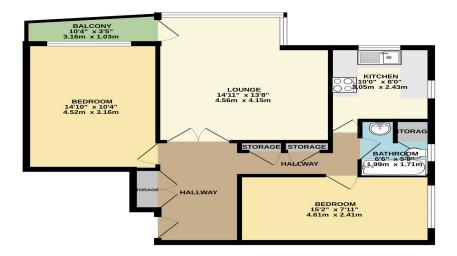

#### GROUND FLOOR

room is the balcony with views over the communal grounds. Benefiting from a garage, and

This Floor Plan is for guidance only and is NOT to SCALE Made with Metropix ©2025