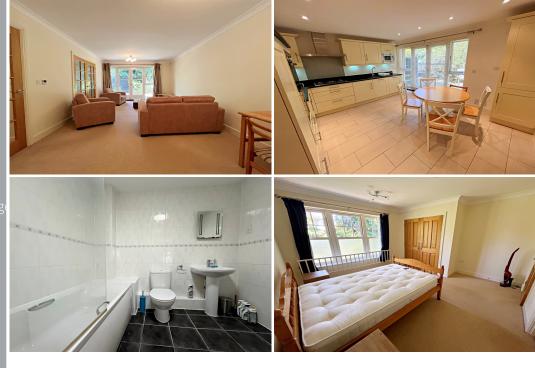

### EXECUTIVE TWO DOUBLE BEDROOM SPLIT LEVEL APARTMENT IN THE SOUGHT AFTER MEYRICK PARK

- Two Double Bedroom Apartment
- Offered Furnished
- Allocated Parking Space & Bike Storag
- Patio Space From Lounge & Kitchen
- EPC Rating: Band C

The property features a spacious reception room, The kitchen is well-equipped and opens up to a patio space, providing a lovely area for outdoor dining or enjoying a morning coffee. There is also ample space in the kitchen for dining.