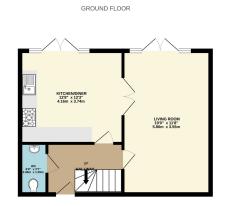

The property features a spacious reception room, The kitchen is well-equipped and opens up to a patio space, providing a lovely area for outdoor dining or enjoying a morning coffee. There is also ample space in the kitchen for dining.

Offered furnished, this apartment also includes an allocated parking space and bike storage, adding to the convenience of city living.

A highly sought after location, the property is positioned in a quiet road next to Meyrick Park and also within easy reach of Bournemouth Town Centre, as well as Charminster and Winton high streets. It is also just a short distance from Bournemouth train station and travel links.

This Floor Plan is for guidance only and is NOT to SCALE Made with Metropix ©2025