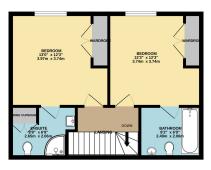

# 01202 544644

bournemouthlettings@goadsby.com

114 Old Christchurch Road Bournemouth, Dorset BH1 1LU

Situated on St. Anthonys Road, this charming split level apartment offers a comfortable and convenient living space. Boasting two double bedrooms and two bathrooms, this apartment is ideal for those seeking a modern and well-appointed home.

This Floor Plan is for guidance only and is NOT to SCALE Made with Metropix ©2025