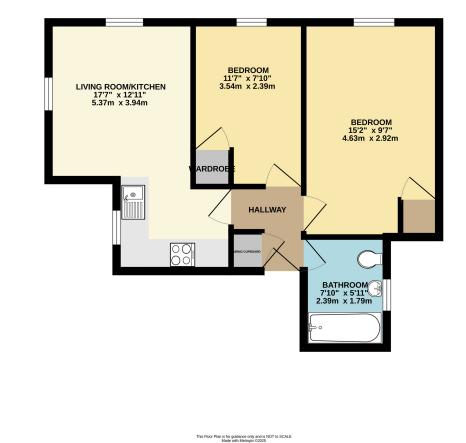

### TWO BEDROOM TOP FLOOR APARTMENT IN BOURNEMOUTH TOWN CENTRE

- Two Bedroom Apartment
- Offered Unfurnished
- Town Centre Location
- Built In Wardrobes
- EPC Rating: Band E

Deposit Amount - £1096.15 Council Tax - Band B

Flood Risk: For more information refer to gov.uk, check long term flood risk www.gov.uk/check-long-term-flood-risk

Located in the centre of Bournemouth, this two bedroom top floor apartment is offered to the market on an unfurnished basis. Close to local amenities and BH2 complex, the property benefits from two double bedrooms with fitted wardrobes, spacious living area open plan with the kitchen and family bathroom. Water charges are £35pcm, making the rental £985pcm. No parking included.