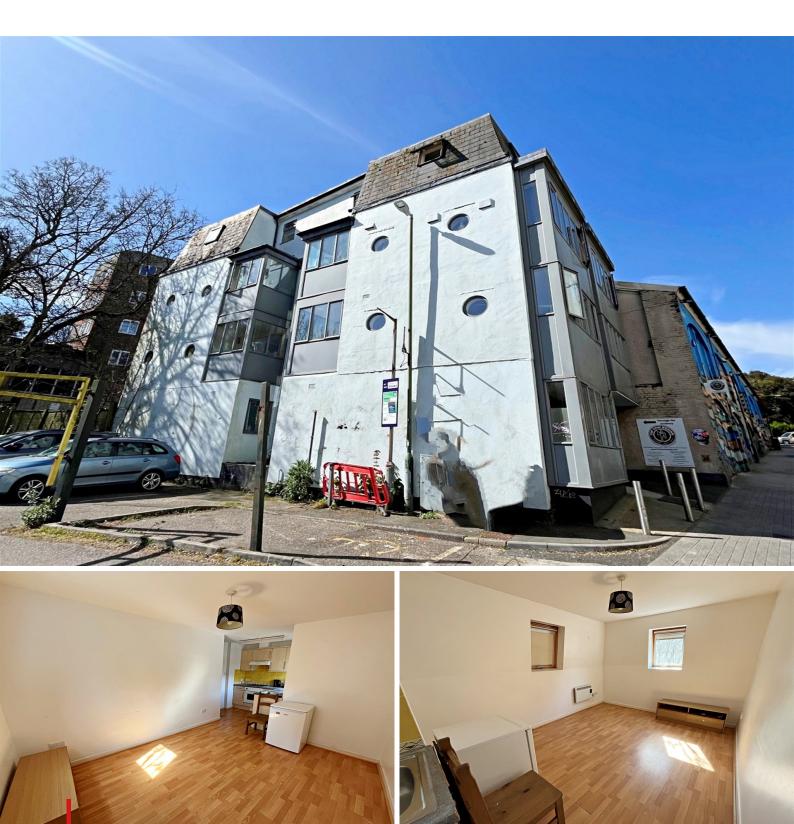

## FLAT 7 PAVILION COURT

BOURNEMOUTH BH2 5AU £950 PCM

goadsby.com

### TWO BEDROOM TOP FLOOR APARTMENT IN BOURNEMOUTH TOWN CENTRE

- Two Bedroom Apartment
- Offered Unfurnished
- Town Centre Location
- Built In Wardrobes
- EPC Rating: Band E

Deposit Amount - £1096.15 Council Tax - Band B

Flood Risk: For more information refer to gov.uk, check long term flood risk www.gov.uk/check-long-term-flood-risk

Located in the centre of Bournemouth, this two bedroom top floor apartment is offered to the market on an unfurnished basis. Close to local amenities and BH2 complex, the property benefits from two double bedrooms with fitted wardrobes, spacious living area open plan with the kitchen and family bathroom. Water charges are £35pcm, making the rental £985pcm. No parking included.