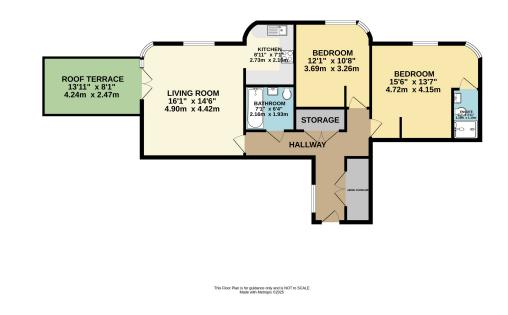

### BRAND NEW TWO BEDROOM TOP FLOOR APARTMENT WITH TWO BATHROOMS AND ROOF TERRACE.

- Two Double Bedroom Apartment
- Offered Unfurnished
- Top Floor With Roof Terrace
- Brand New
- EPC Rating: Band TBC

Reference: 1166518

# 01202 544644

bournemouthlettings@goadsby.com

114 Old Christchurch Road Bournemouth, Dorset BH1 1LU

Situated on Derby Road, this exquisite top-floor flat offers luxurious accommodation. Boasting two double bedrooms, two bathrooms, and a sociable open plan living room/kitchen.

The apartment features a modern design, all being brand new. The highlight of this property is the charming roof terrace, perfect for enjoying the outdoors and taking in the views.

Positioned on Derby Road the property is well positioned within easy reach of Bournemouth train station, the town centre and Bournemouth's award winning beaches.