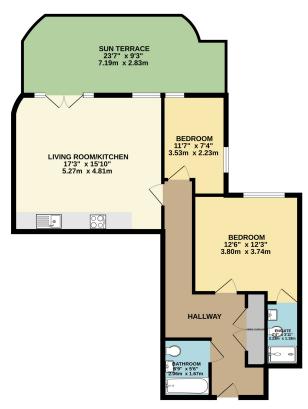

PENTHOUSE 2, PENDENNIS

BOURNEMOUTH
Dorset, BH1 3PU

£1,668 PCM

goadsby.com

BRAND NEW TWO
BEDROOM TOP
FLOOR APARTMENT
WITH TWO
BATHROOMS AND
ROOF TERRACE.

- Two Double Bedroom Apartment
- Offered Unfurnished
- Top Floor With Roof Terrace
- Brand New
- EPC Rating: Band TBC

01202 544644

bournemouthlettings@goadsby.com

114 Old Christchurch Road Bournemouth, Dorset BH1 1LU

Situated on Derby Road, this exquisite top-floor flat offers luxurious accommodation. Boasting two double bedrooms, two bathrooms, and a sociable open plan living room/kitchen.

The apartment features a modern design, all being brand new. The highlight of this property is the charming roof terrace, perfect for enjoying the outdoors and taking in the views.

Positioned on Derby Road the property is well positioned within easy reach of Bournemouth train station, the town centre and Bournemouth's award winning beaches.