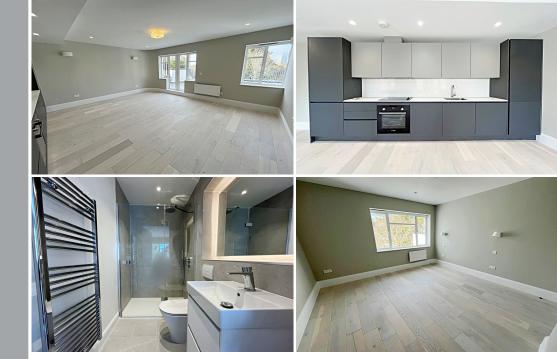

01202 544644

bournemouthlettings@goadsby.com

114 Old Christchurch Road Bournemouth, Dorset BH1 1LU

Situated on Derby Road, this exquisite top-floor flat offers luxurious accommodation. Boasting two double bedrooms, two bathrooms, and a sociable open plan living room/kitchen.

The apartment features a modern design, all being brand new. The highlight of this property is the charming roof terrace, perfect for enjoying the outdoors and taking in the views.

Positioned on Derby Road the property is well positioned within easy reach of Bournemouth train station, the town centre and Bournemouth's award winning beaches.

Offered on an unfurnished basis the property does include white goods. There is also limited adhoc parking available on a first come first served basis.