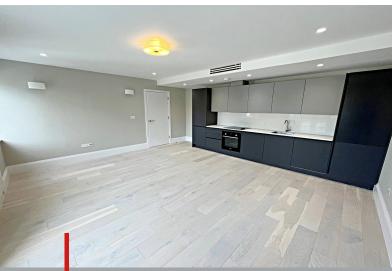

01202 544644

bournemouthlettings@goadsby.com

114 Old Christchurch Road Bournemouth, Dorset BH1 1LU

Situated on Derby Road, this exquisite top-floor flat offers luxurious accommodation. Boasting two double bedrooms, two bathrooms, and a sociable open plan living room/kitchen.

The apartment features a modern design, all being brand new. The highlight of this property is the charming roof terrace, perfect for enjoying the outdoors and taking in the views.

Positioned on Derby Road the property is well positioned within easy reach of Bournemouth train station, the town centre and Bournemouth's award winning beaches.

Offered on an unfurnished basis the property does include white goods. There is also limited adhoc parking available on a first come first served basis.