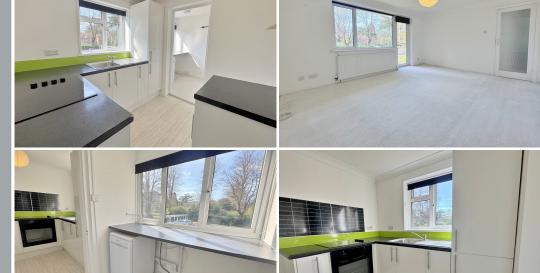

**Flood Risk:** Very Low. For more information refer to gov.uk, check long term flood risk www.gov.uk/check-long-term-flood-risk

Situated just a short walk from Westbourne Village this two bedroom apartment is situated on the first floor and comprises of; lounge/dining room with door leading onto southerly facing balcony, kitchen, utility room, bathroom, and two double bedrooms with built in storage.

The property also benefits from a garage. Please note there is no lift at this property. This property is offered to the market unfurnished with water rates included.

Floorplan

This floorplan is only for illustrative purposes and is not to scale. Measurements of rooms, doors, windows, and any items are approximate and no responsibility is taken for any error, omission or mis-statement. Icons of Items such as bathroom suites are representations only and may not look like the real items. Made with Made Snappy 360.