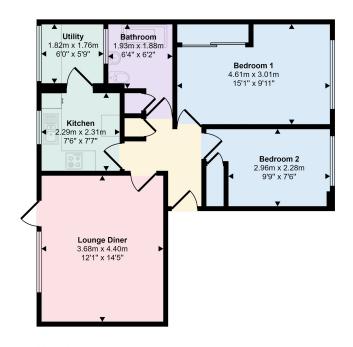

The property also benefits from a garage. Please note there is no lift at this property. This property is offered to the market unfurnished with water rates included.

Floorplan

This floorplan is only for illustrative purposes and is not to scale. Measurements of rooms, doors, windows, and any items are approximate and no responsibility is taken for any error, omission or mis-statement. Icons of Items such as bathroom suites are representations only and may not look like the real items. Made with Made Snappy 360.