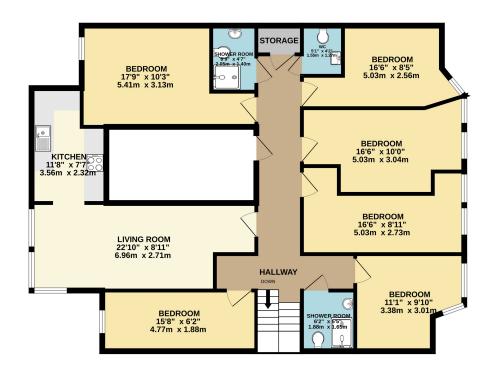

Six bedroom student property available for academic year 25/26. The property is located on Holdenhurst road in the Bournemouth town centre. The property is well positioned within walking distance of the Lansdowne campus and on the bus route to get to the Talbot Campus. Being central there is easy access to local amenities as well as Bournemouth's wide range of bars and restaurants. The property has a kitchen/living space, six double bedrooms and two shower rooms. Offered an a furnished basis.

This Floor Plan is for guidance only and is NOT to SCALE Made with Metropix ©2025